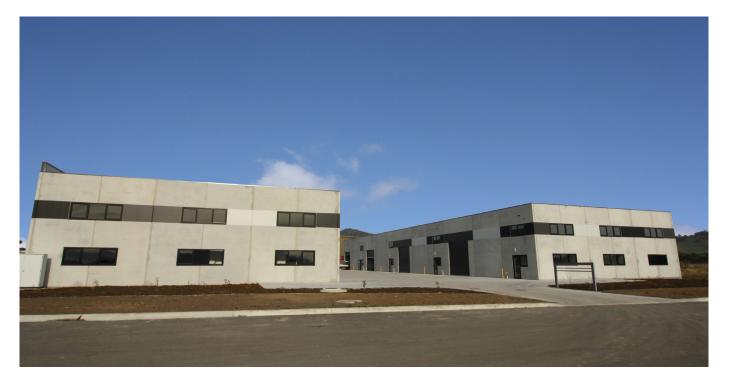

# Cambridge light industrial units - new development complete.

## 7-9 Cessna Way, Cambridge TAS.

#### For Sale - from \$450,000 plus GST

- Brand new "Light Industrial" zoned strata warehouses completed and available for sale or lease with sizes ranging from 242-262 sqm of lettable area including warehouse/ workshop (6.4m clearance approx), office, amenities, and mezzanine.
- Well positioned close to Hobart Airport and major transport routes.
- Reputable construction company with multiple Cambridge constructions previously completed.
- Constructed of concrete panel these quality warehouses are easily accessed from the city area and are priced to sell from \$450,000 plus GST.
- Stage 1,2 and 3 now complete whilst construction is about to commence on stages 4, 5 and 6.
- Asking lease net rentals range from \$32,000 \$35,000 pa + GST.