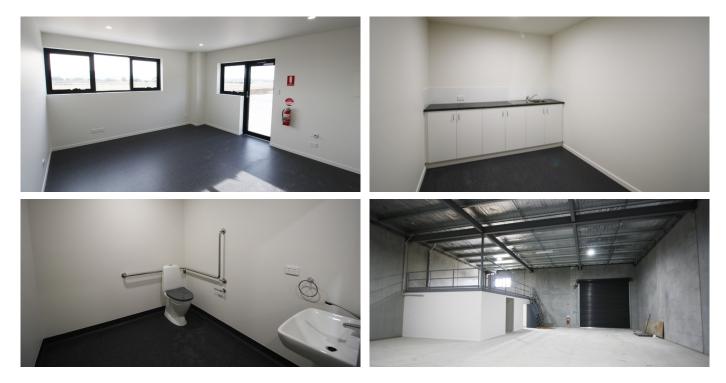

#### For Sale - from \$450,000 plus GST

- Brand new "Light Industrial" zoned strata warehouses completed and available for sale or lease with sizes ranging from 242-262 sqm of lettable area including warehouse/ workshop (6.4m clearance approx), office, amenities, and mezzanine.
- Well positioned close to Hobart Airport and major transport routes.
- Reputable construction company with multiple Cambridge constructions previously completed.
- Constructed of concrete panel these quality warehouses are easily accessed from the city area and are priced to sell from \$450,000 plus GST.
- Stage 1,2 and 3 now complete whilst construction is about to commence on stages 4, 5 and 6.
- Asking lease net rentals range from \$32,000 \$35,000 pa + GST.