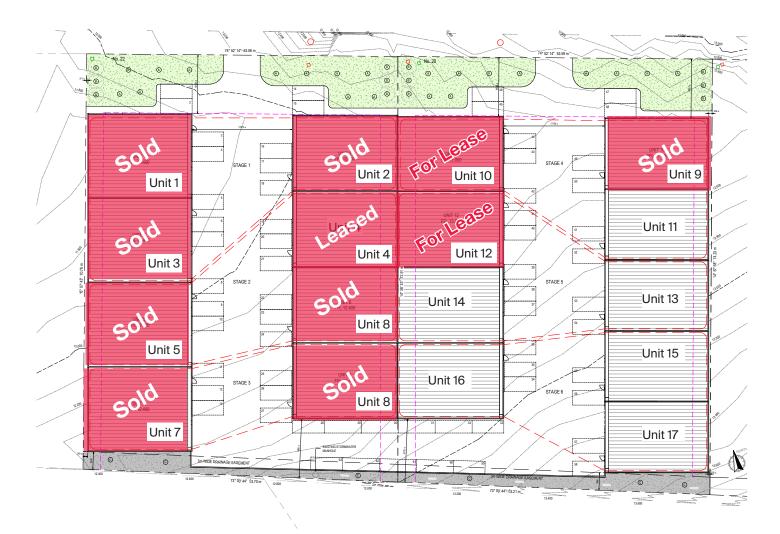

#### CAMBRIDGE WAREHOUSE UNIT SALE PRICING (+GST)

| STAGE 1 |         |        | STAGE 4 |         |           |
|---------|---------|--------|---------|---------|-----------|
| Unit 1  | 283 sqm | Sold   | Unit 9  | 243 sqm | Sold      |
| Unit 2  | 260 sqm | Sold   | Unit 10 | 259 sqm | For Lease |
| Unit 3  | 284 sqm | Sold   | Unit 11 | 242 sqm | \$450,000 |
|         |         |        |         |         |           |
| STAGE 2 |         |        | STAGE 5 |         |           |
| Unit 4  | 260 sqm | Leased | Unit 12 | 262 sqm | For Lease |
| Unit 5  | 283 sqm | Sold   | Unit 13 | 243 sqm | \$450,000 |
| Unit 6  | 260 sqm | Sold   | Unit 14 | 262 sqm | \$460,000 |
|         |         |        |         |         |           |
| STAGE 3 |         |        |         |         |           |
| Unit 7  | 283 sqm | Sold   | STAGE 6 |         |           |
| Unit 8  | 260 sqm | Sold   | Unit 15 | 242 sqm | \$450,000 |
|         |         |        | Unit 16 | 262 sqm | \$460,000 |
|         |         |        | Unit 17 | 243 sqm | \$450,000 |
|         |         |        |         |         |           |