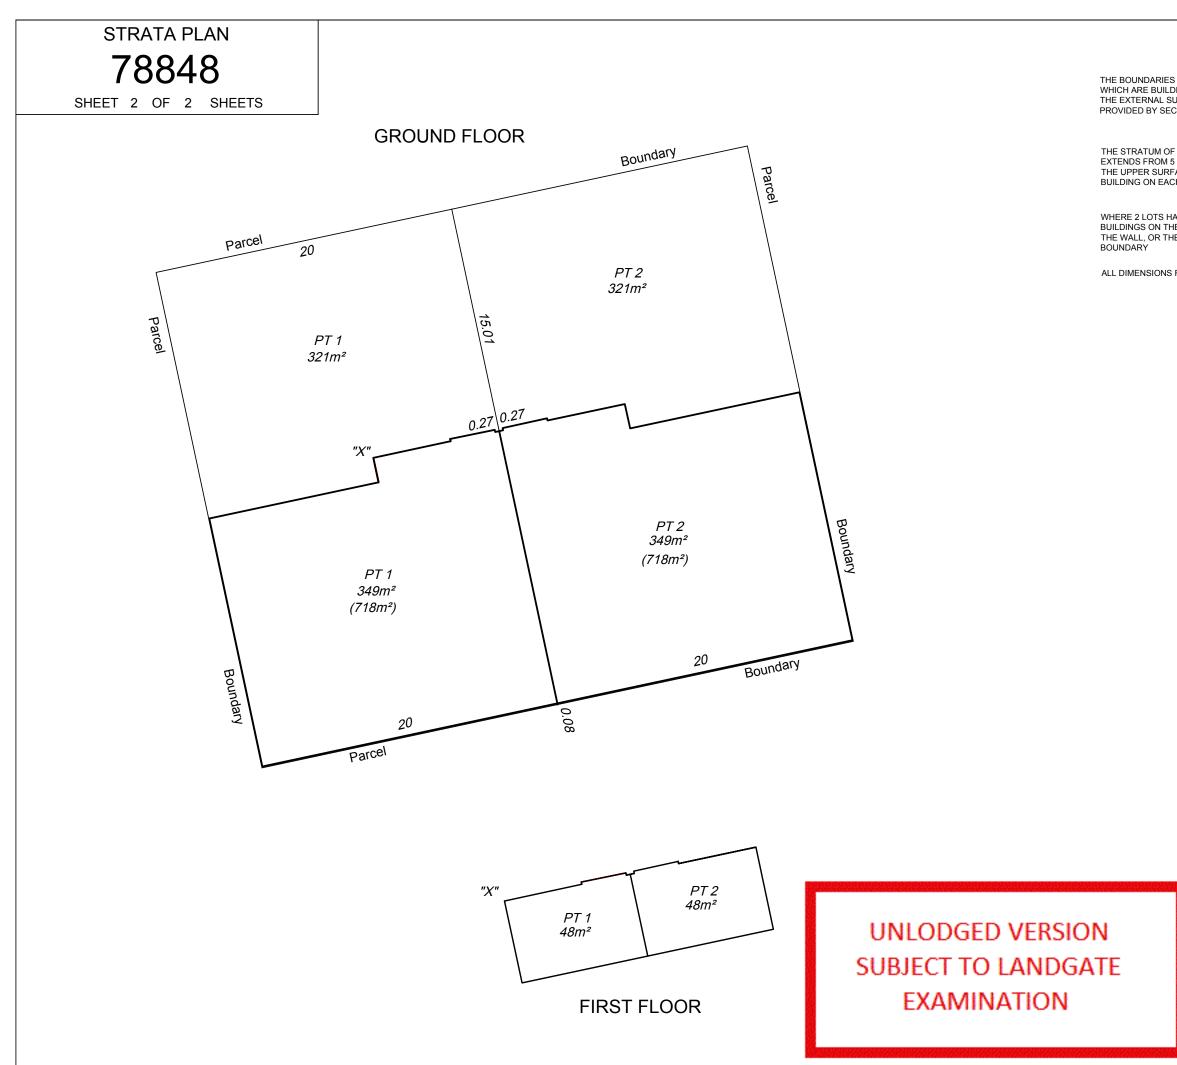

THE BOUNDARIES OF THE LOTS OR PARTS OF THE LOTS WHICH ARE BUILDINGS SHOWN ON THE STRATA PLAN ARE THE EXTERNAL SURFACES OF THOSE BUILDINGS, AS PROVIDED BY SECTION 3AB OF THE STRATA TITLES ACT 1985.

```
THE STRATUM OF THE PART LOTS EXTERNAL TO THE BUILDING
EXTENDS FROM 5 METRES BELOW AND 10 METRES ABOVE
THE UPPER SURFACE LEVEL OF THE LOWEST FLOOR OF
BUILDING ON EACH RESPECTIVE LOT, EXCEPT WHERE COVERED
```

WHERE 2 LOTS HAVE A COMMON OR PARTY WALL OR HAVE BUILDINGS ON THEM WHICH ARE JOINED, THE CENTRE PLANE OF THE WALL, OR THE PLANE AT WHICH THEY ARE JOINED, IS THE

ALL DIMENSIONS FROM BUILDINGS ARE TO EXTERNAL FACE OF WALLS