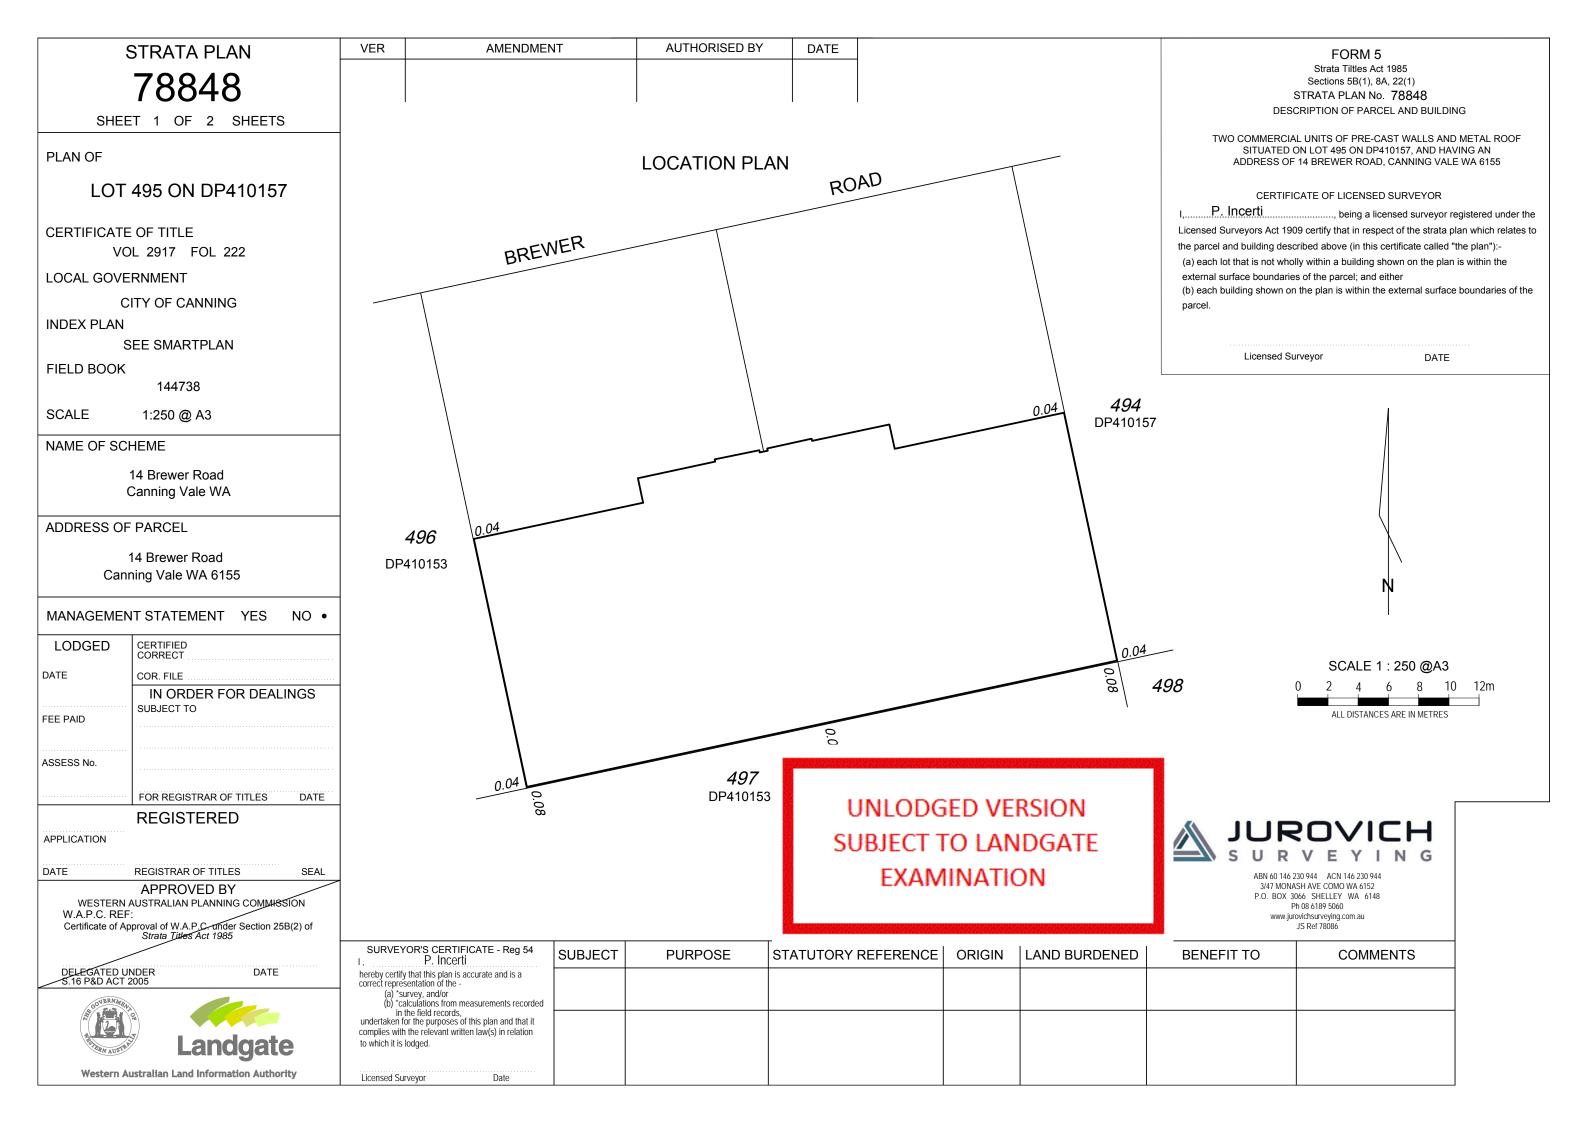

THE BOUNDARIES OF THE LOTS OR PARTS OF THE LOTS WHICH ARE BUILDINGS SHOWN ON THE STRATA PLAN ARE THE EXTERNAL SURFACES OF THOSE BUILDINGS, AS PROVIDED BY SECTION 3AB OF THE STRATA TITLES ACT 1985.

```
THE STRATUM OF THE PART LOTS EXTERNAL TO THE BUILDING
EXTENDS FROM 5 METRES BELOW AND 10 METRES ABOVE
THE UPPER SURFACE LEVEL OF THE LOWEST FLOOR OF
BUILDING ON EACH RESPECTIVE LOT, EXCEPT WHERE COVERED
```

WHERE 2 LOTS HAVE A COMMON OR PARTY WALL OR HAVE BUILDINGS ON THEM WHICH ARE JOINED, THE CENTRE PLANE OF THE WALL, OR THE PLANE AT WHICH THEY ARE JOINED, IS THE

ALL DIMENSIONS FROM BUILDINGS ARE TO EXTERNAL FACE OF WALLS