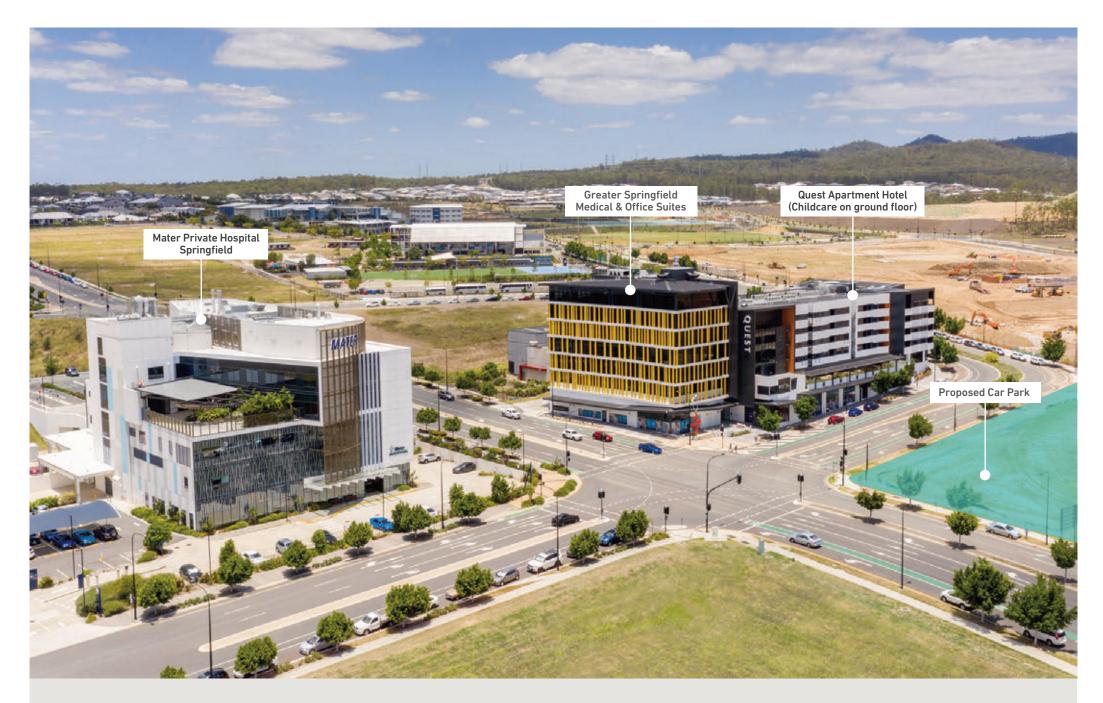

Located within Health City Springfield Central, this facility is directly adjacent to the Mater Private Hospital Springfield as well as AVEO Springfield, Quest Serviced Apartments and childcare.

Greater Springfield Medical & Office Suites will be suitable for health professionals, specialists, commercial office users and ground floor retail.

### **GREATER SPRINGFIELD MEDICAL & OFFICE SUITES - SALE / LEASE / INVEST**

Located within Health City in Springfield Central, this facility is directly adjacent to the Mater Private Hospital Springfield as well as AVEO Springfield, Quest Serviced Apartments and childcare.