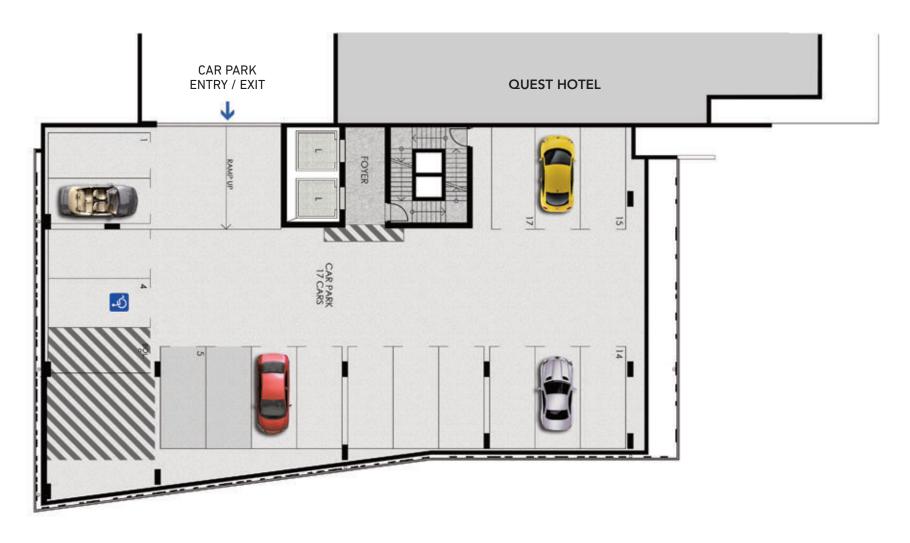

ce Suites will be suitable for health professionals, specialists, commercial office users and ground floor retail.

- Areas from 40m² to whole floors of 475m² available for purchase or lease
- 5 levels of medical and commercial suites sitting above ground floor retail and car parking
- Directory signs and corporate office presentation
- 34 carparks within building and additional customer / patient parking on ground close to building
- The building will be strata titled for both leasing and purchase opportunities
- Part or whole floors available
- Quest Apartments now open
- Completed June 2018

**GREATER SPRINGFIELD MEDICAL & OFFICE SUITES FLOORPLANS AND FINISHES** 

#### **GROUND FLOOR PLAN**



#### **LEVEL 1 CAR PARK**



#### **LEVEL 2 CAR PARK**

#### 16 CAR PARKS + 1 X DISABLED BAY







# GREATER SPRINGFIELD MEDICAL & OFFICE SUITES INTERNAL FINISHES & SERVICES

| Commercial Tenancies: Levels 3, 6, 7                         | Medical Tenancies: Levels 4, 5                               | Common Area & Amenities: Levels 3, 6, 7     |
|--------------------------------------------------------------|--------------------------------------------------------------|---------------------------------------------|
|                                                              |                                                              |                                             |
| Flooring                                                     | Flooring                                                     | Flooring                                    |
| Carpet Tiles