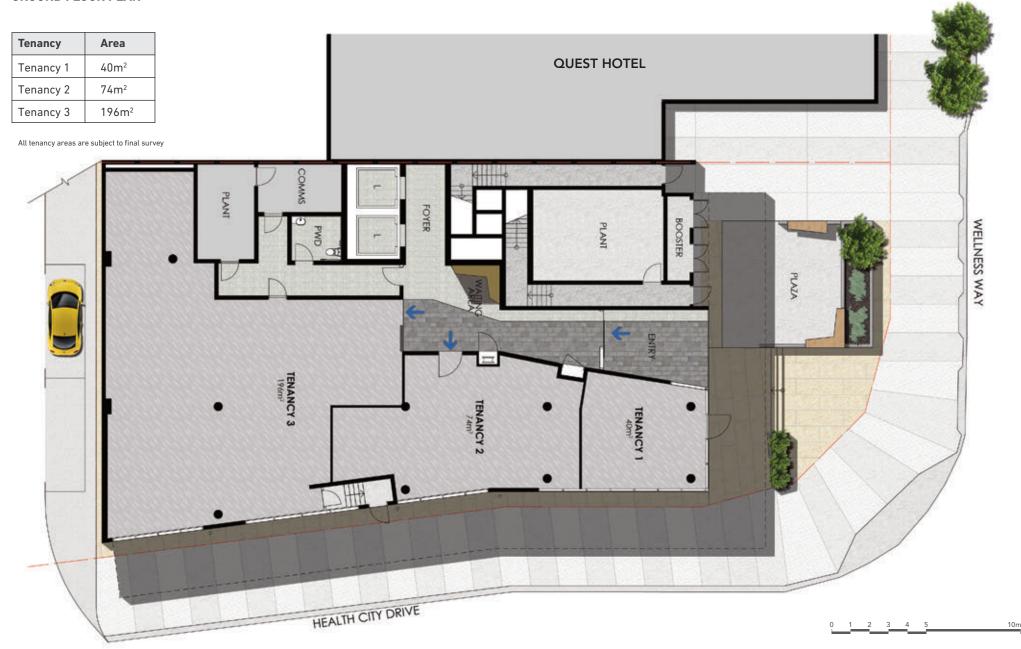

s AVEO Springfield, Quest Serviced Apartments and childcare.

Greater Springfield Medical & Office Suites will be suitable for health professionals, specialists, commercial office users and ground floor retail.

- Areas from 40m² to whole floors of 475m² available for purchase or lease
- 5 levels of medical and commercial suites sitting above ground floor retail and car parking
- Directory signs and corporate office presentation
- 34 carparks within building and additional customer / patient parking on ground close to building
- The building will be strata titled for both leasing and purchase opportunities
- Part or whole floors available
- Quest Apartments now open
- Completed June 2018

**GREATER SPRINGFIELD MEDICAL & OFFICE SUITES FLOORPLANS AND FINISHES** 

#### **GROUND FLOOR PLAN**



#### **LEVEL 1 CAR PARK**



#### **LEVEL 2 CAR PARK**

#### 16 CAR PARKS + 1 X DISABLED BAY







# GREATER SPRINGFIELD MEDICAL & OFFICE SUITES INTERNAL FINISHES & SERVICES

| Commercial Tenancies: Levels 3, 6, 7                         | Medical Tenancies: Levels 4, 5                               | Common Area & Amenities: Levels 3, 6, 7     |
|--------------------------------------------------------------|--------------------------------------------------------------|---------------------------------------------|
|                                                              |                                                              |                                             |
| Flooring                                                     | Flooring