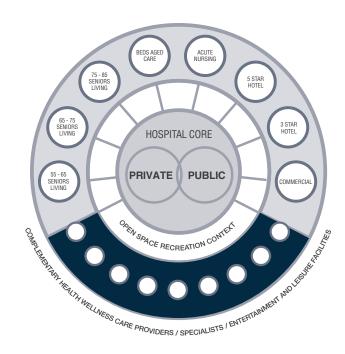

### HEALTH CITY SPRINGFIELD CENTRAL

Health City in Springfield Central is totally dedicated to all forms of human health in one spot. It is unique to Australia and set to become a world renowned integrated health precinct underpinned by health promotion and wellness, whilst serving as a major global medical, research and innovation hub.

This unique health precinct is designed to ultimately provide a comprehensive line-up of medical and allied health services along with wellness facilities, in a fully integrated e-medical and population health model that will grow exponentially to meet the projected needs of the region's community.

Health City will be a vibrant, lively precinct, well designed for integrated and multi-generational living never seen before, providing a rich environment for collaboration. It will be a place where residents can truly live, learn, work, play, share and thrive.

Health City is the central core of the health and wellness offering in Greater Springfield.