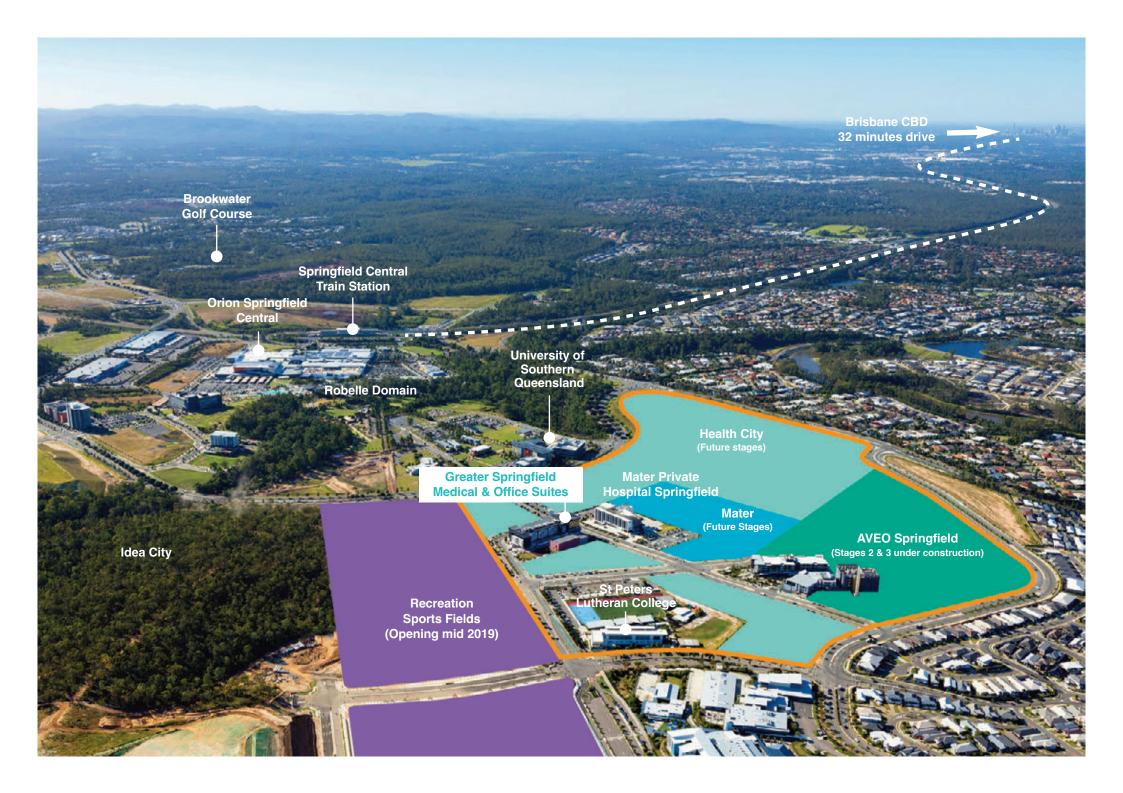

Located within Health City Springfield Central, this facility is directly adjacent to the Mater Private Hospital Springfield as well as AVEO Springfield, Quest Serviced Apartments and childcare.

Greater Springfield Medical & Office Suites will be suitable for health professionals, specialists, commercial office users and ground floor retail.

### HEALTH CITY SPRINGFIELD CENTRAL

Health City in Springfield Central is totally dedicated to all forms of human health in one spot. It is unique to Australia and set to become a world renowned integrated health precinct underpinned by health promotion and wellness, whilst serving as a major global medical, research and innovation hub.

Health City is the central core of the health and wellness offering in Greater Springfield.

### **LOCATION**

# GREATER SPRINGFIELD FAST FACTS

- > Access to 86% of Brisbane's metropolitan workforce in a 32 minute drive\*
- > Population of over 585,385 within a 22 minute drive of the CBD
- > Two train stations Springfield Central and Springfield
- Represented by six suburbs Springfield Central,
  Augustine Heights, Brookwater, Springfield,
  Springfield Lakes and Spring Mountain
- > Planned 2030 equivalent population 138,000 people
- > Job creation target for 2030 52,000 (one for every three residents)