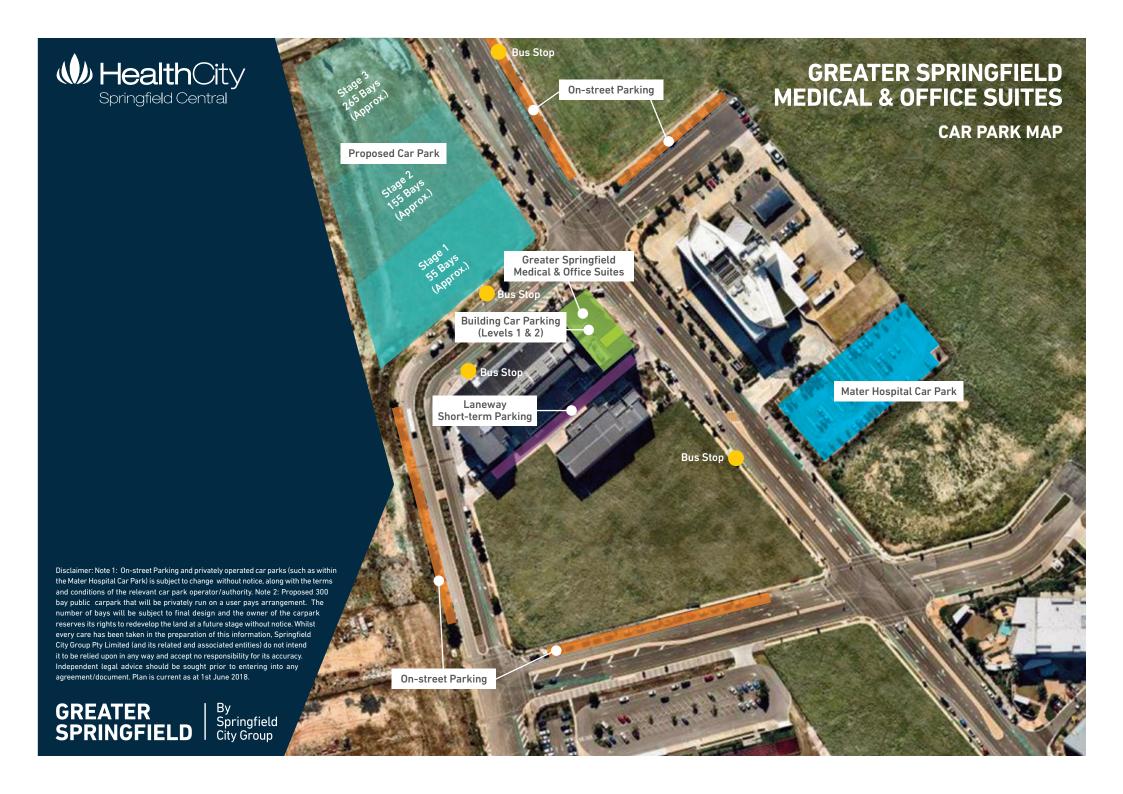

and sewer connection points                            |                                             |
| Fire Services                                                | Fire Services                                                |                                             |
|                                                              |                                                              |                                             |
| Fire sprinklers to open plan                                 | Fire sprinklers to open plan                                 |                                             |
| Fire exit light to open plan                                 | Fire exit light to open plan                                 |                                             |





### **LOCATION**



# GREATER SPRINGFIELD FAST FACTS

- > Access to 86% of Brisbane's metropolitan workforce in a 32 minute drive\*
- > Population of over 585,385 within a 22 minute drive of the CBD
- > Two train stations Springfield Central and Springfield
- Represented by six suburbs Springfield Central,
  Augustine Heights, Brookwater, Springfield,
  Springfield Lakes and Spring Mountain
- > Planned 2030 equivalent population 138,000 people
- > Job creation target for 2030 52,000 (one for every three residents)

\*Estimated drive times and kilometres - Source: RACQ Trip Advisor



#### For more information or to register your interest:

**Contact:** Uma Ranchigoda - Commercial and Leasing Executive **M:** +61 412 470 882 | **E:** u.ranchigoda@springfieldcitygroup.com

www.gssuites.c