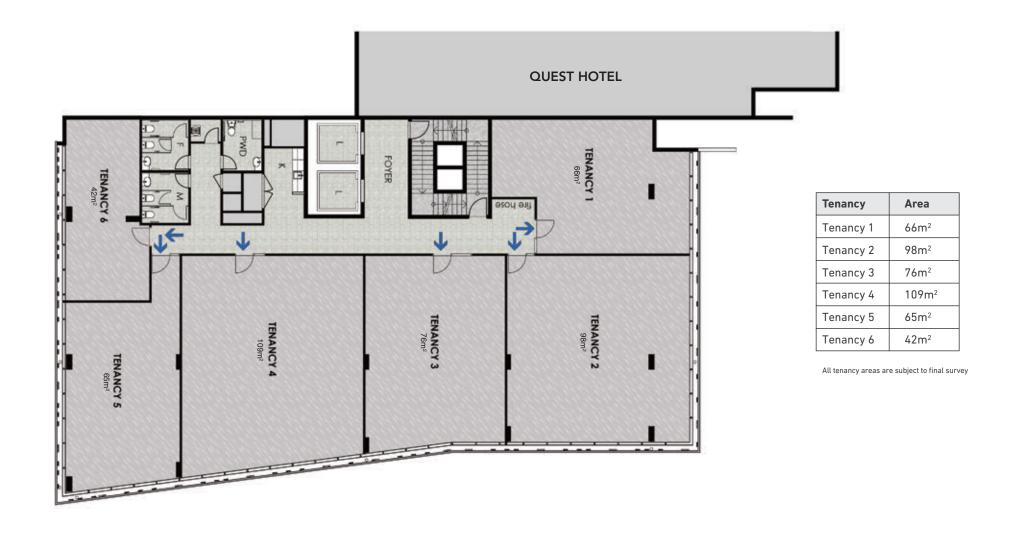

Suites will be suitable for health professionals, specialists, commercial office users and ground floor retail.

- Areas from 40m² to whole floors of 475m² available for purchase or lease
- 5 levels of medical and commercial suites sitting above ground floor retail and car parking
- Directory signs and corporate office presentation
- 34 carparks within building and additional customer / patient parking on ground close to building
- The building will be strata titled for both leasing and purchase opportunities
- Part or whole floors available
- Quest Apartments now open
- Completed June 2018

**GREATER SPRINGFIELD MEDICAL & OFFICE SUITES FLOORPLANS AND FINISHES** 

#### **GROUND FLOOR PLAN**



#### **LEVEL 1 CAR PARK**



#### **LEVEL 2 CAR PARK**

#### 16 CAR PARKS + 1 X DISABLED BAY







# GREATER SPRINGFIELD MEDICAL & OFFICE SUITES INTERNAL FINISHES & SERVICES

| Commercial Tenancies: Levels 3, 6, 7                         | Medical Tenancies: Levels 4, 5                               | Common Area & Amenities: Levels 3, 6, 7     |
|--------------------------------------------------------------|--------------------------------------------------------------|---------------------------------------------|
|                                                              |                                                              |                                             |
| Flooring                                                     | Flooring                                                     | Flooring                                    |
| Carpet Tiles