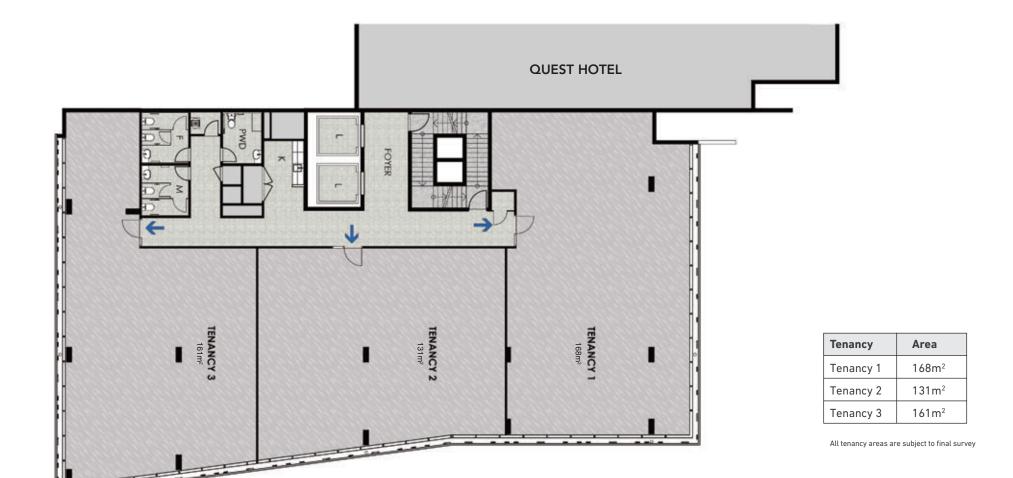

#### **GROUND FLOOR PLAN**

Greater Springfield Medical & Office Suites will be suitable for health professionals, specialists, commercial office users and ground floor retail.

- Areas from 40m² to whole floors of 475m² available for purchase or lease
- 5 levels of medical and commercial suites sitting above ground floor retail and car parking
- Directory signs and corporate office presentation
- 34 carparks within building and additional customer / patient parking on ground close to building
- The building will be strata titled for both leasing and purchase opportunities
- Part or whole floors available
- Quest Apartments now open
- Completed June 2018