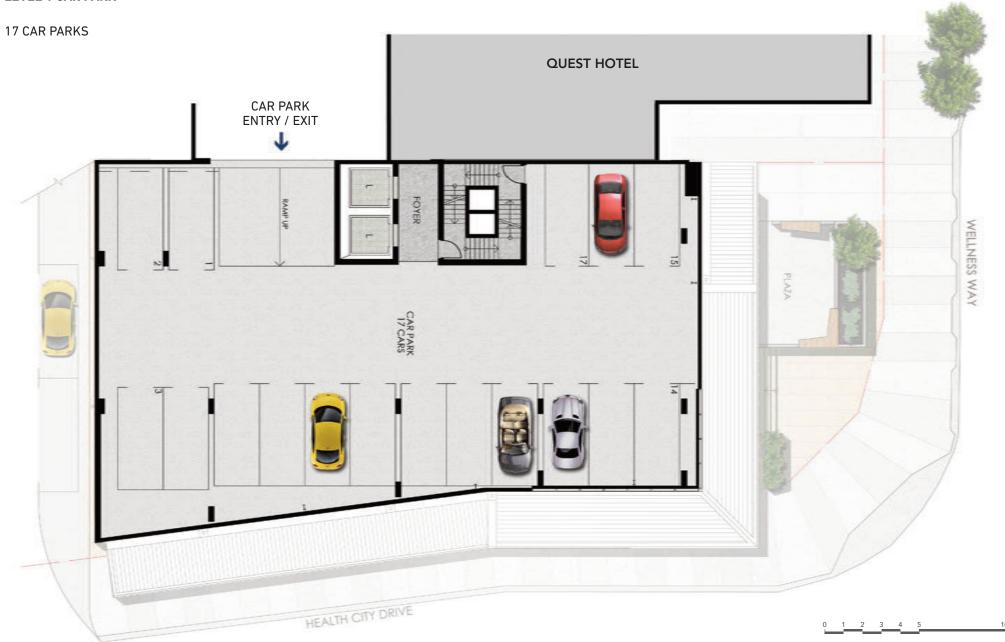

viced Apartments and childcare.

Greater Springfield Medical & Office Suites will be suitable for health professionals, specialists, commercial office users and ground floor retail.

- Areas from 40m² to whole floors of 475m² available for purchase or lease
- 5 levels of medical and commercial suites sitting above ground floor retail and car parking
- Directory signs and corporate office presentation
- 34 carparks within building and additional customer / patient parking on ground close to building
- The building will be strata titled for both leasing and purchase opportunities
- Part or whole floors available
- Quest Apartments now open
- Completed June 2018

**GREATER SPRINGFIELD MEDICAL & OFFICE SUITES FLOORPLANS AND FINISHES** 

#### **GROUND FLOOR PLAN**



#### **LEVEL 1 CAR PARK**



#### **LEVEL 2 CAR PARK**

#### 16 CAR PARKS + 1 X DISABLED BAY







# GREATER SPRINGFIELD MEDICAL & OFFICE SUITES INTERNAL FINISHES & SERVICES

| Commercial Tenancies: Levels 3, 6, 7                         | Medical Tenancies: Levels 4, 5                               | Common Area & Amenities: Levels 3, 6, 7     |
|--------------------------------------------------------------|--------------------------------------------------------------|---------------------------------------------|
|                                                              |                                                              |                                             |
| Flooring                                                     | Flooring                                                     | F