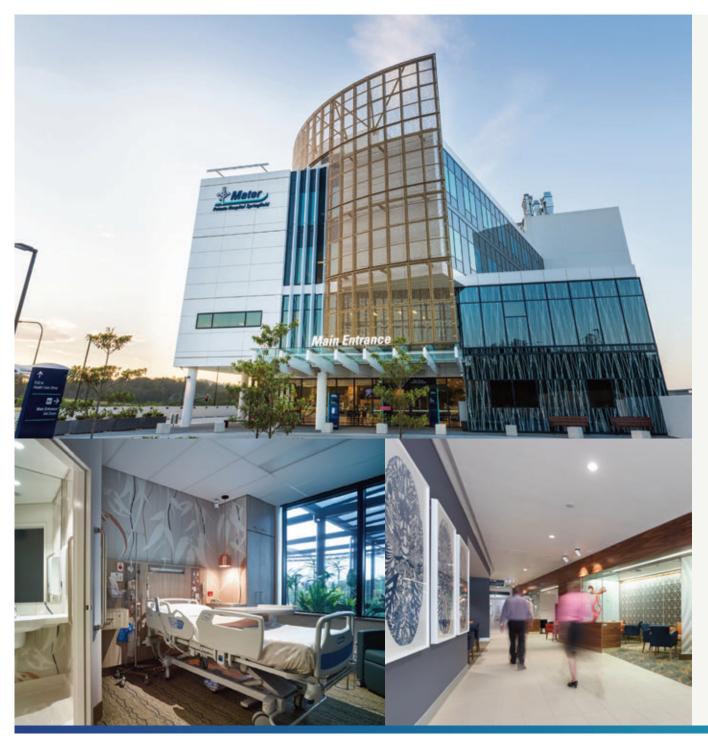

### MATER PRIVATE HOSPITAL SPRINGFIELD

Mater Private Hospital Springfield is a truly innovative, unique and contemporary hospital providing holistic healthcare to the Greater Springfield community.

Located in Health City, in Springfield Central the stage one development offers an 80 bed, \$85 million hospital with medical and surgical services for overnight and day patients, including a dedicated day oncology service.

Mater has a master plan for the hospital precinct within Health City Springfield Central, which incorporates a number of expansion stages which will be rolled out to meet the demands of the region. Mater Private Hospital Springfield offers an innovative, unique and contemporary model of holistic care and provides patients exceptional acute and sub-acute treatment and care, while also promoting wellness and illness prevention.