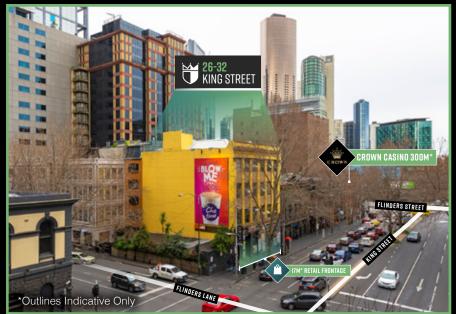

# A HIGH QUALITY INVESTMENT OPPORTUNITY WITH HUGE UPSIDE!

- » A substantial 5-level retail and office building of 1,200sq m\*
- » Prime landholding of 304sq m\* with significant future development potential
- » Leased to a range of quality retail/office tenants including 7-Eleven
- » Current Net Rental: \$352,399 per annum\* + outgoings & GST
- » Obvious rental upside, refurbishment and value-add potential
- » Situated within Melbourne's booming western core, currently experiencing a huge influx of development and investment
- » Positioned within Melbourne's vibrant 24-hour entertainment precinct, close to Crown Casino
- » A short walk to Southern Cross Train Station