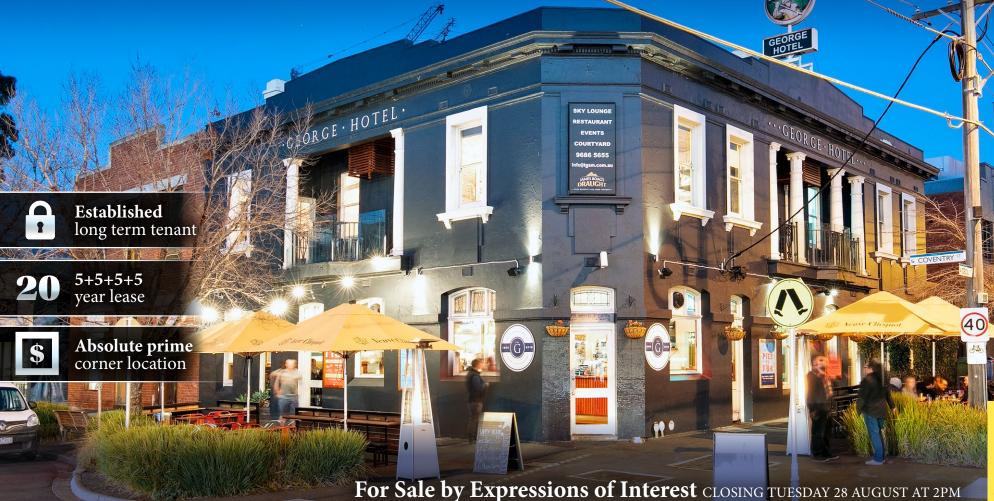

## - A South Melbourne Icon

The George Hotel

139 CECIL STREET, SOUTH MELBOURNE (CORNER COVENTRY STREET)

savills

## The George Hotel

139 CECIL STREET, **SOUTH MELBOURNE**(CORNER COVENTRY STREET)

- A classic two level freehold hotel in exceptional condition
- Operating for over 150 years, The George Hotel is a true South Melbourne institution
- · Established and successful long term tenant
- 5+5+5+5 year lease commencing January 2018
- Current Net Rental: \$253,146 per annum\* + Outgoings & GST
- Incredibly valuable corner landholding of 406sq m\*
- Commercial 1 Zone with exceptional future development potential
- An unbelievable location situated directly opposite the South Melbourne Market within the heart of the South Melbourne Village retail precinct
- The ultimate investment with significant future upside!

## For Sale by Expressions of Interest

**CLOSING TUESDAY 28 AUGUST AT 2PM** 

NICK PEDEN 0402 011 266 **CLINTON BAXTER** 0413 569 888

JESSE RADISICH 0402 085 702

NPEDEN@SAVILLS.COM.AU CBAXTER@SAVILLS.COM.AU