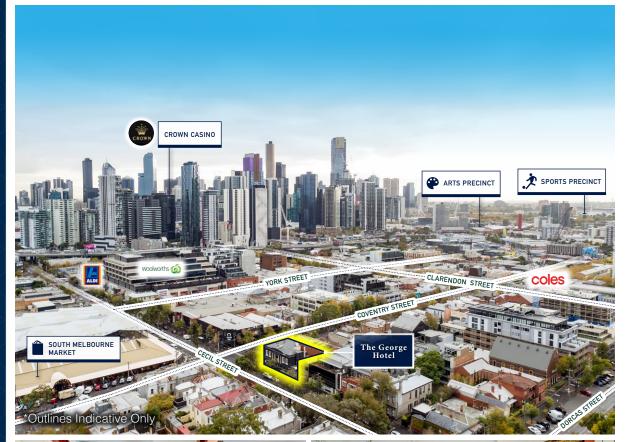

## A landmark corner freehold investment opposite South Melbourne Market

## The George Hotel

139 CECIL STREET, **SOUTH MELBOURNE**(CORNER COVENTRY STREET)

- A classic two level freehold hotel in exceptional condition
- Operating for over 150 years, The George Hotel is a true South Melbourne institution
- · Established and successful long term tenant
- 5+5+5+5 year lease commencing January 2018
- Current Net Rental: \$253,146 per annum\* + Outgoings & GST
- Incredibly valuable corner landholding of 406sq m\*
- Commercial 1 Zone with exceptional future development potential
- An unbelievable location situated directly opposite the South Melbourne Market within the heart of the South Melbourne Village retail precinct
- The ultimate investment with significant future upside!