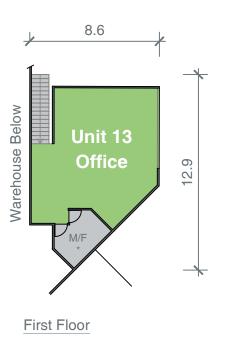

#### **Ground Floor**

+ Warehouse 542 sqm + Office 91 sqm

Level 1

+ Office 84 sqm **Total Area** 717 sqm

Unit 14