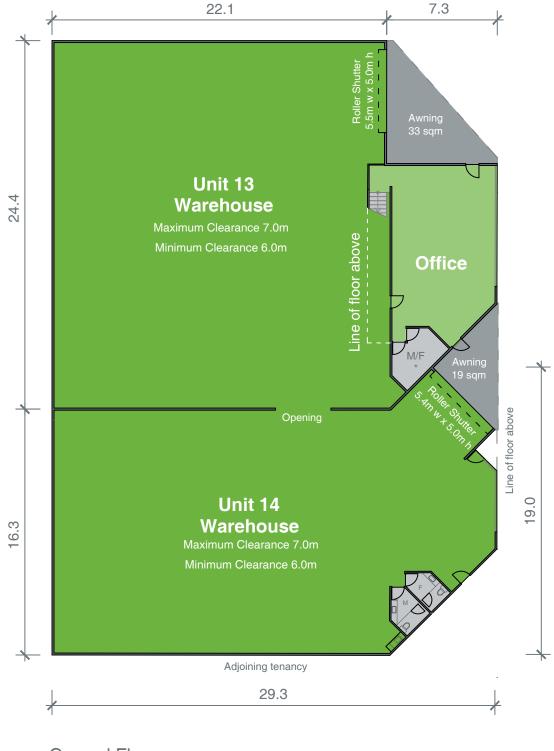

#### **Ground Floor**

+ Warehouse 542 sqm + Office 91 sqm

Level 1

+ Office 84 sqm **Total Area** 717 sqm

Unit 14

#### **Ground Floor**

+ Warehouse 457 sqm
Total Area 457 sqm

Notes:

Areas marked as \* indicate inaccessible at time of survey.

Ground Floor

Australia | New Zealand