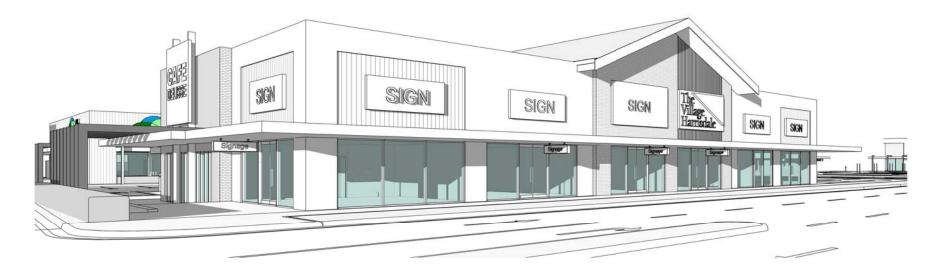

### B1 & B2 - NORTH-EAST ELEVATION (RANFORD ROAD)

### B1 & B2 - SOUTH-WEST ELEVATION (NEW ROAD)

### BUILDING 3 & 4

RANFORD ROAD

PROPOSED LOCAL CENTRE DEVELOPMENT - THE VILLAGE HARRISDALE LOCATION:LOT 100 SHEPHARD COURT, HARRISDALE FOR:PANTHERA HOLDINGS BY: VEND PROPERTY SK030 APRIL 2019 9 1 : 200 @ A1 2 4 6 8 10

### B3 & B4 - NORTH-EAST ELEVATION (RANFORD ROAD)