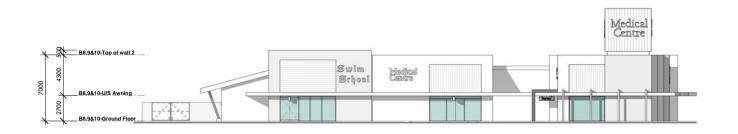

WEST ELEVATION



B5 - SOUTH-EAST ELEVATION

## **BUILDING 5**







## **BUILDING 5**









**B6 - SOUTH-WEST ELEVATION (SHEPHARD COURT)** SCALE: 1:200

## **BUILDING 6**





## **BUILDING 6**



SHEPHARD COURT





B7 - NORTH-WEST ELEVATION (WRIGHT ROAD)







B7 - SOUTH-EAST ELEVATION



### **B7 - SOUTH-WEST ELEVATION (SHEPHARD COURT)** SCALE 1:200

## **BUILDING 7**

PROPOSED LOCAL CENTRE DEVELOPMENT - THE VILLAGE HARRISDALE LOCATION:LOT 100 SHEPHARD COURT, HARRISDALE FOR:PANTHERA HOLDINGS BY: VEND PROPERTY SK030 APRIL 2019 16 1 : 200 @ A1











## **BUILDING 7**





## **BUILDING 8,9 & 10**

PROPOSED LOCAL CENTRE DEVELOPMENT - THE VILLAGE HARRISDALE LOCATION:LOT 100 SHEPHARD COURT, HARRISDALE

FOR:PANTHERA HOLDINGS BY: VEND PROPERTY







B8,9&10 - NORTH-EAST ELEVATION



### B8,9&10 - NORTH-WEST ELEVATION



### B8,9&10 - SOUTH-WEST ELEVATION



B8,9&10 - SOUTH-EAST ELEVATION

## **BUILDING 8,9 & 10**

PROPOSED LOCAL CENTRE DEVELOPMENT - THE VILLAGE HARRISDALE LOCATION:LOT 100 SHEPHARD COURT, HARRISDALE FOR:PANTHERA HOLDINGS BY: VEND PROPERTY









# BUILDING 8,9 & 10













<u> VIEW 1</u>





<u> VIEW 2</u>





<u> VIEW 3</u>





<u>VIEW 4</u>





<u> VIEW 5</u>





<u> VIEW 6</u>





<u> VIEW 7</u>





<u> VIEW 8</u>