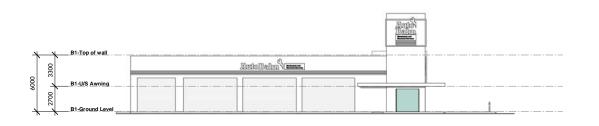

### **PROPOSED LOCAL CENTRE DEVELOPMENT - THE VILLAGE HARRISDALE**

LOCATION:LOT 100 SHEPHARD COURT, HARRISDALE

FOR:PANTHERA HOLDINGS BY: VEND PROPERTY









EXISTING AERIAL DIAGRAM









DEVELOPED AERIAL DIAGRAM





LOCATION:LOT 100 SHEPHARD COURT, HARRISDALE FOR:PANTHERA HOLDINGS BY: VEND PROPERTY



5 10 15







B1 & B2 GROUND FLOOR PLAN

RANFORD ROAD

## BUILDING 1 & 2









### B1 & B2 - NORTH-EAST ELEVATION (RANFORD ROAD)



### B1 - SOUTH-EAST ELEVATION SCALE: 1:200



### B1 - NORTH-WEST ELEVATION SCALE: 1:200



### B1 & B2 - SOUTH-WEST ELEVATION (NEW ROAD)





### B2 - NORTH-WEST ELEVATION



**BUILDING 1 & 2** 

X 

B2 - SOUTH-EAST ELEVATION











## BUILDING 1 & 2





B3 & B4 - GROUND FLOOR PLAN

### BUILDING 3 & 4

RANFORD ROAD

PROPOSED LOCAL CENTRE DEVELOPMENT - THE VILLAGE HARRISDALE LOCATION:LOT 100 SHEPHARD COURT, HARRISDALE FOR:PANTHERA HOLDINGS BY: VEND PROPERTY SK030 APRIL 2019 9 1 : 200 @ A1 2 4 6 8 10





### B3 & B4 - NORTH-EAST ELEVATION (RANFORD ROAD)



### B3 & B4 - SOUTH-EAST ELEVATION



### B3 & B4 - SOUTH-WEST ELEVATION (NEW ROAD)



B3 & B4 - NORTH-WEST ELEVATION

## BUILDING 3 & 4









## BUILDING 3 & 4







BUILDING 5 - GROUND FLOOR PLAN



B5 - NORTH-WEST ELEVATION