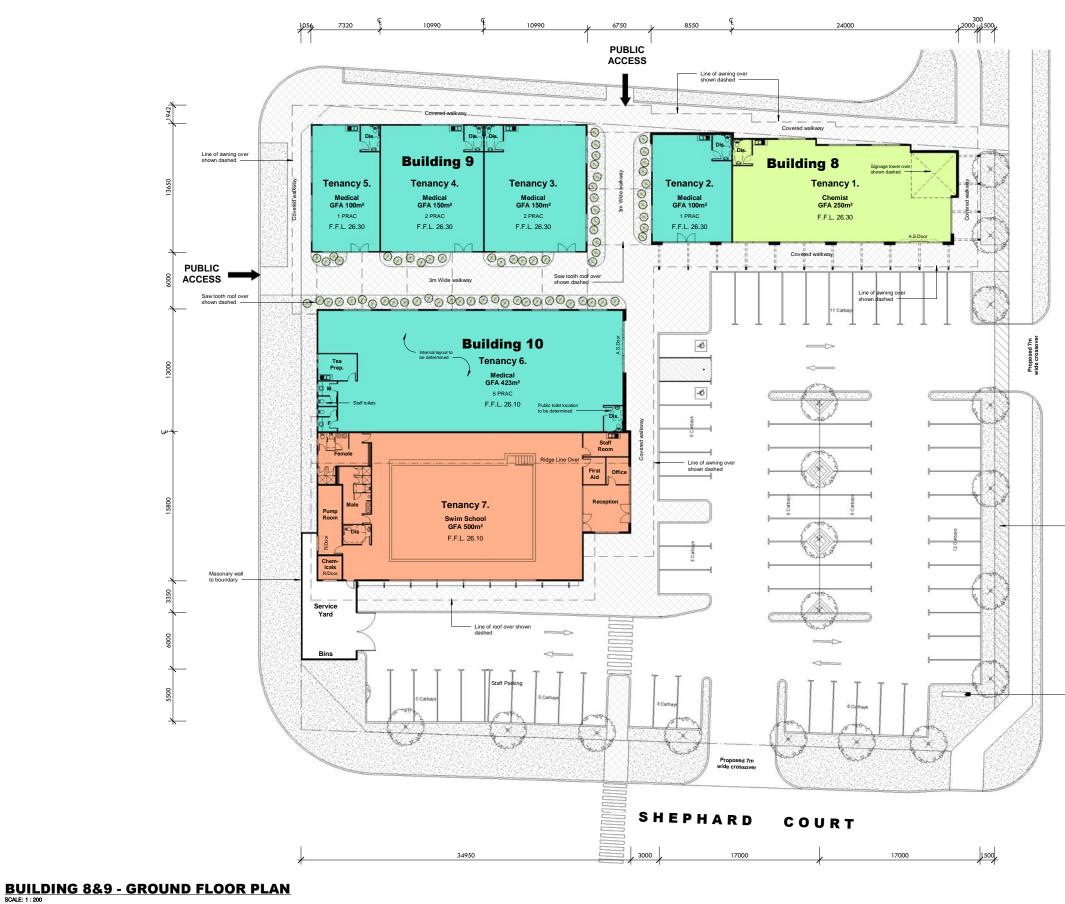

## **BUILDING 8,9 & 10**

PROPOSED LOCAL CENTRE DEVELOPMENT - THE VILLAGE HARRISDALE LOCATION:LOT 100 SHEPHARD COURT, HARRISDALE

FOR:PANTHERA HOLDINGS BY: VEND PROPERTY

B8,9&10 - NORTH-EAST ELEVATION

## **BUILDING 8,9 & 10**

PROPOSED LOCAL CENTRE DEVELOPMENT - THE VILLAGE HARRISDALE LOCATION:LOT 100 SHEPHARD COURT, HARRISDALE FOR:PANTHERA HOLDINGS BY: VEND PROPERTY