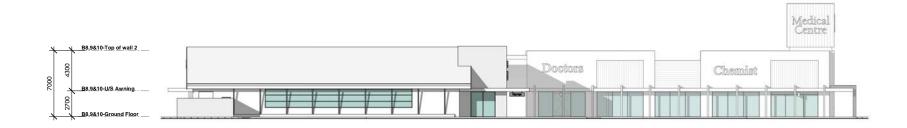

## **BUILDING 8,9 & 10**

PROPOSED LOCAL CENTRE DEVELOPMENT - THE VILLAGE HARRISDALE LOCATION:LOT 100 SHEPHARD COURT, HARRISDALE

FOR:PANTHERA HOLDINGS BY: VEND PROPERTY

B8,9&10 - NORTH-EAST ELEVATION