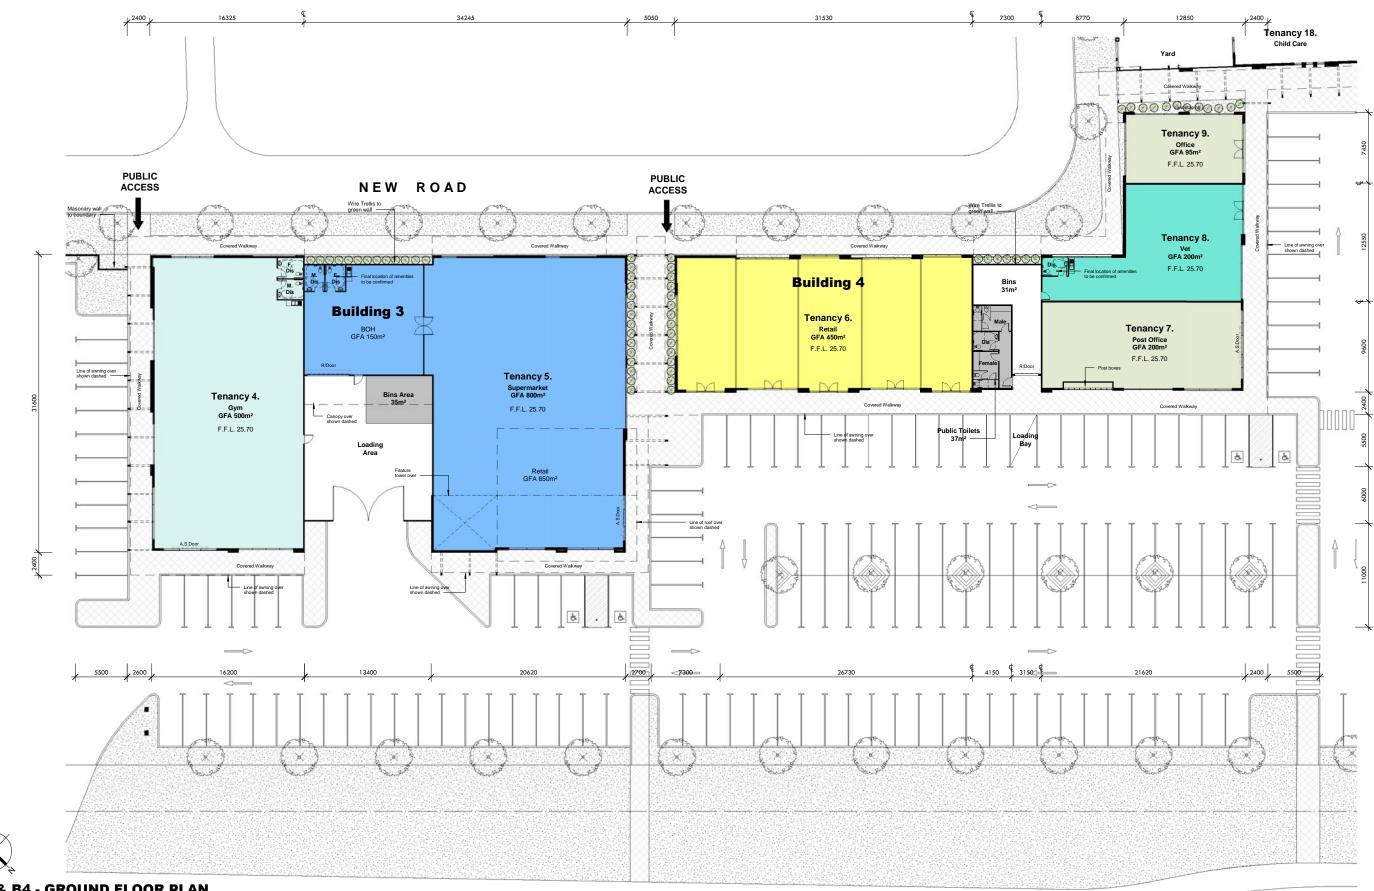

## BUILDING 1 & 2

B3 & B4 - GROUND FLOOR PLAN

### BUILDING 3 & 4

RANFORD ROAD

PROPOSED LOCAL CENTRE DEVELOPMENT - THE VILLAGE HARRISDALE LOCATION:LOT 100 SHEPHARD COURT, HARRISDALE FOR:PANTHERA HOLDINGS BY: VEND PROPERTY SK030 APRIL 2019 9 1 : 200 @ A1 2 4 6 8 10