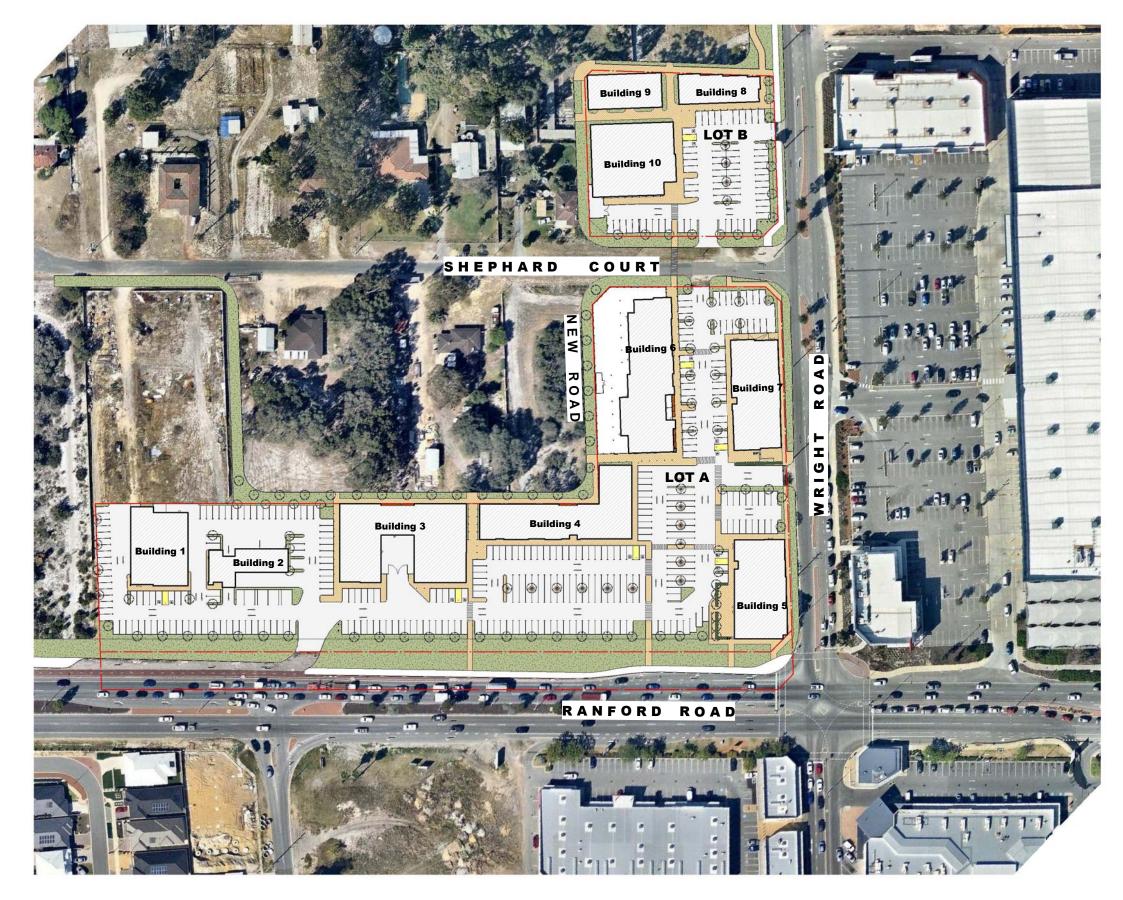

### **PROPOSED LOCAL CENTRE DEVELOPMENT - THE VILLAGE HARRISDALE**

LOCATION:LOT 100 SHEPHARD COURT, HARRISDALE

FOR:PANTHERA HOLDINGS BY: VEND PROPERTY

EXISTING AERIAL DIAGRAM

DEVELOPED AERIAL DIAGRAM

LOCATION:LOT 100 SHEPHARD COURT, HARRISDALE FOR:PANTHERA HOLDINGS BY: VEND PROPERTY