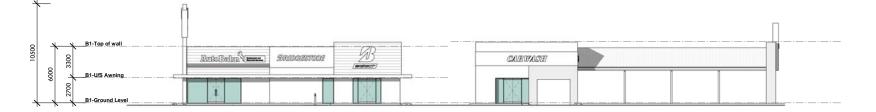

### **PROPOSED LOCAL CENTRE DEVELOPMENT - THE VILLAGE HARRISDALE**

LOCATION:LOT 100 SHEPHARD COURT, HARRISDALE

FOR:PANTHERA HOLDINGS BY: VEND PROPERTY









EXISTING AERIAL DIAGRAM









DEVELOPED AERIAL DIAGRAM





LOCATION:LOT 100 SHEPHARD COURT, HARRISDALE FOR:PANTHERA HOLDINGS BY: VEND PROPERTY



5 10 15







B1 & B2 GROUND FLOOR PLAN

RANFORD ROAD

## BUILDING 1 & 2









### B1 & B2 - NORTH-EAST ELEVATION (RANFORD ROAD)



### B1 - SOUTH-EAST ELEVATION SCALE: 1:200



### B1 - NORTH-WEST ELEVATION SCALE: 1:200



### B1 & B2 - SOUTH-WEST ELEVATION (NEW ROAD)





### B2 - NORTH-WEST ELEVATION



**BUILDING 1 & 2** 

X 

B2 - SOUTH-EAST ELEVATION











## BUILDING 1 & 2





B3 & B4 - GROUND FLOOR PLAN

### BUILDING 3 & 4

RANFORD ROAD

PROPOSED LOCAL CENTRE DEVELOPMENT - THE VILLAGE HARRISDALE LOCATION:LOT 100 SHEPHARD COURT, HARRISDALE FOR:PANTHERA HOLDINGS BY: VEND PROPERTY SK030 APRIL 2019 9 1 : 200 @ A1 2 4 6 8 10





### B3 & B4 - NORTH-EAST ELEVATION (RANFORD ROAD)



### B3 & B4 - SOUTH-EAST ELEVATION



### B3 & B4 - SOUTH-WEST ELEVATION (NEW ROAD)



B3 & B4 - NORTH-WEST ELEVATION

## BUILDING 3 & 4









## BUILDING 3 & 4







BUILDI