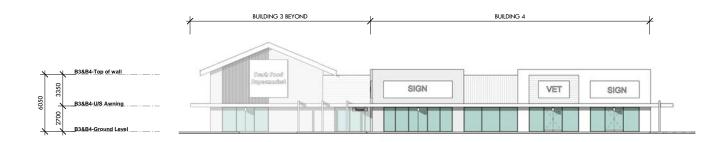

ROPERTY



5 10 15







B1 & B2 GROUND FLOOR PLAN

RANFORD ROAD

## BUILDING 1 & 2









### B1 & B2 - NORTH-EAST ELEVATION (RANFORD ROAD)



### B1 - SOUTH-EAST ELEVATION SCALE: 1:200



### B1 - NORTH-WEST ELEVATION SCALE: 1:200



### B1 & B2 - SOUTH-WEST ELEVATION (NEW ROAD)





### B2 - NORTH-WEST ELEVATION



**BUILDING 1 & 2** 

X 

B2 - SOUTH-EAST ELEVATION











## BUILDING 1 & 2





B3 & B4 - GROUND FLOOR PLAN

### BUILDING 3 & 4

RANFORD ROAD

PROPOSED LOCAL CENTRE DEVELOPMENT - THE VILLAGE HARRISDALE LOCATION:LOT 100 SHEPHARD COURT, HARRISDALE FOR:PANTHERA HOLDINGS BY: VEND PROPERTY SK030 APRIL 2019 9 1 : 200 @ A1 2 4 6 8 10





### B3 & B4 - NORTH-EAST ELEVATION (RANFORD ROAD)



### B3 & B4 - SOUTH-EAST ELEVATION



### B3 & B4 - SOUTH-WEST ELEVATION (NEW ROAD)



B3 & B4 - NORTH-WEST ELEVATION

## BUILDING 3 & 4









## BUILDING 3 & 4







BUILDING 5 - GROUND FLOOR PLAN



B5 - NORTH-WEST ELEVATION (WRIGHT ROAD)

B5-Top of wall 2



B5 - SOUTH-WEST ELEVATION



B5 - SOUTH-EAST ELEVATION

## **BUILDING 5**







## **BUILDING 5**









**B6 - SOUTH-WEST ELEVATION (SHEPHARD COURT)** SCALE: 1:200

## **BUILDING 6**





## **BUILDING 6**



SHEPHARD COURT





B7 - NORTH-WEST ELEVATION (WRIGHT ROAD)







B7 - SOUTH-EAST ELEVATION



### **B7 - SOUTH-WEST ELEVATION (SHEPHARD COURT)** SCALE 1:200

## **BUILDING 7**

PROPOSED LOCAL CENTRE DEVELOPMENT - THE VILLAGE HARRISDALE LOCATION:LOT 100 SHEPHARD COURT, HARRISDALE FOR:PANTHERA HOLDINGS BY: VEND PROPERTY SK030 APRIL 2019 16 1 : 200 @ A1











## **BUILDING 7**





## **BUILDING 8,9