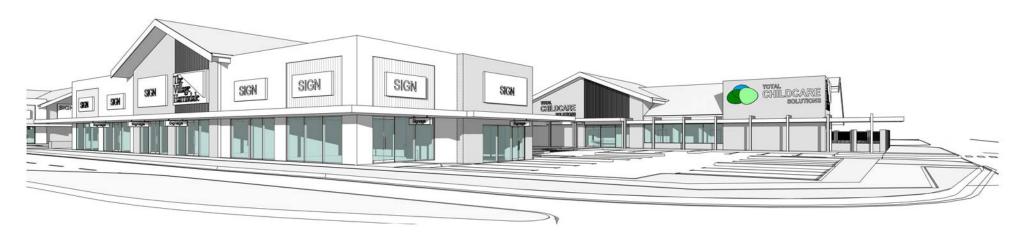

### B3 & B4 - NORTH-EAST ELEVATION (RANFORD ROAD)

### B3 & B4 - SOUTH-EAST ELEVATION

### B3 & B4 - SOUTH-WEST ELEVATION (NEW ROAD)

B3 & B4 - NORTH-WEST ELEVATION