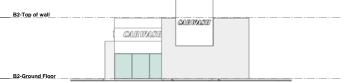

### B2 - NORTH-WEST ELEVATION

**BUILDING 1 & 2** 

X 

B2 - SOUTH-EAST ELEVATION