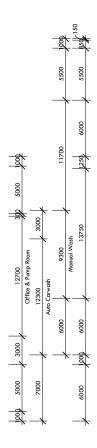

## BUILDING 1 & 2

B3 & B4 - GROUND FLOOR PLAN

### BUILDING 3 & 4

RANFORD ROAD

PROPOSED LOCAL CENTRE DEVELOPMENT - THE VILLAGE HARRISDALE LOCATION:LOT 100 SHEPHARD COURT, HARRISDALE FOR:PANTHERA HOLDINGS BY: VEND PROPERTY SK030 APRIL 2019 9 1 : 200 @ A1 2 4 6 8 10