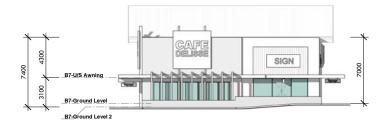

## **BUILDING 6**

SHEPHARD COURT

B7 - NORTH-WEST ELEVATION (WRIGHT ROAD)

B7 - SOUTH-EAST ELEVATION

### **B7 - SOUTH-WEST ELEVATION (SHEPHARD COURT)** SCALE 1:200