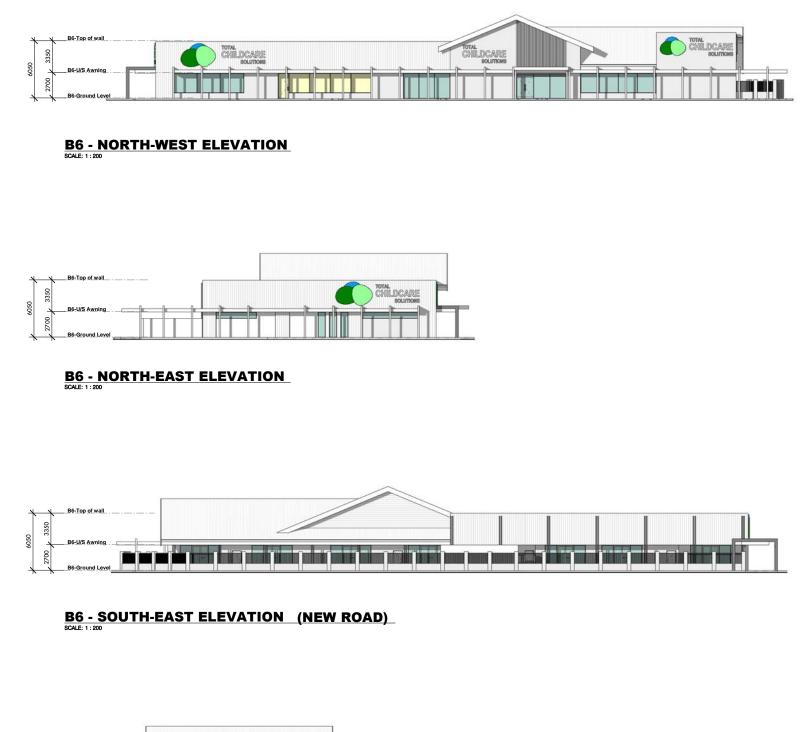

## **BUILDING 5**

**B6 - SOUTH-WEST ELEVATION (SHEPHARD COURT)** SCALE: 1:200

## **BUILDING 6**

## **BUILDING 6**

SHEPHARD COURT

B7 - NORTH-WEST ELEVATION (WRIGHT ROAD)

B7 - SOUTH-EAST ELEVATION