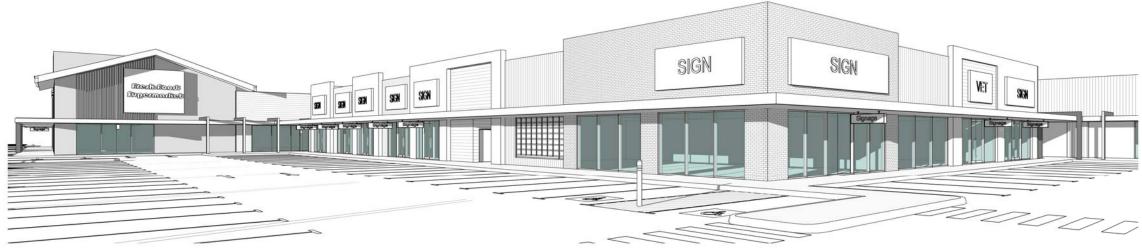

### B3 & B4 - NORTH-EAST ELEVATION (RANFORD ROAD)

### B3 & B4 - SOUTH-EAST ELEVATION