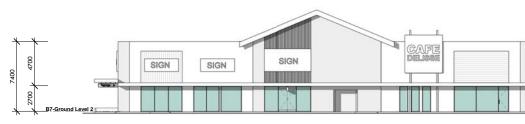

## **BUILDING 6**

SHEPHARD COURT

B7 - NORTH-WEST ELEVATION (WRIGHT ROAD)

B7 - SOUTH-EAST ELEVATION