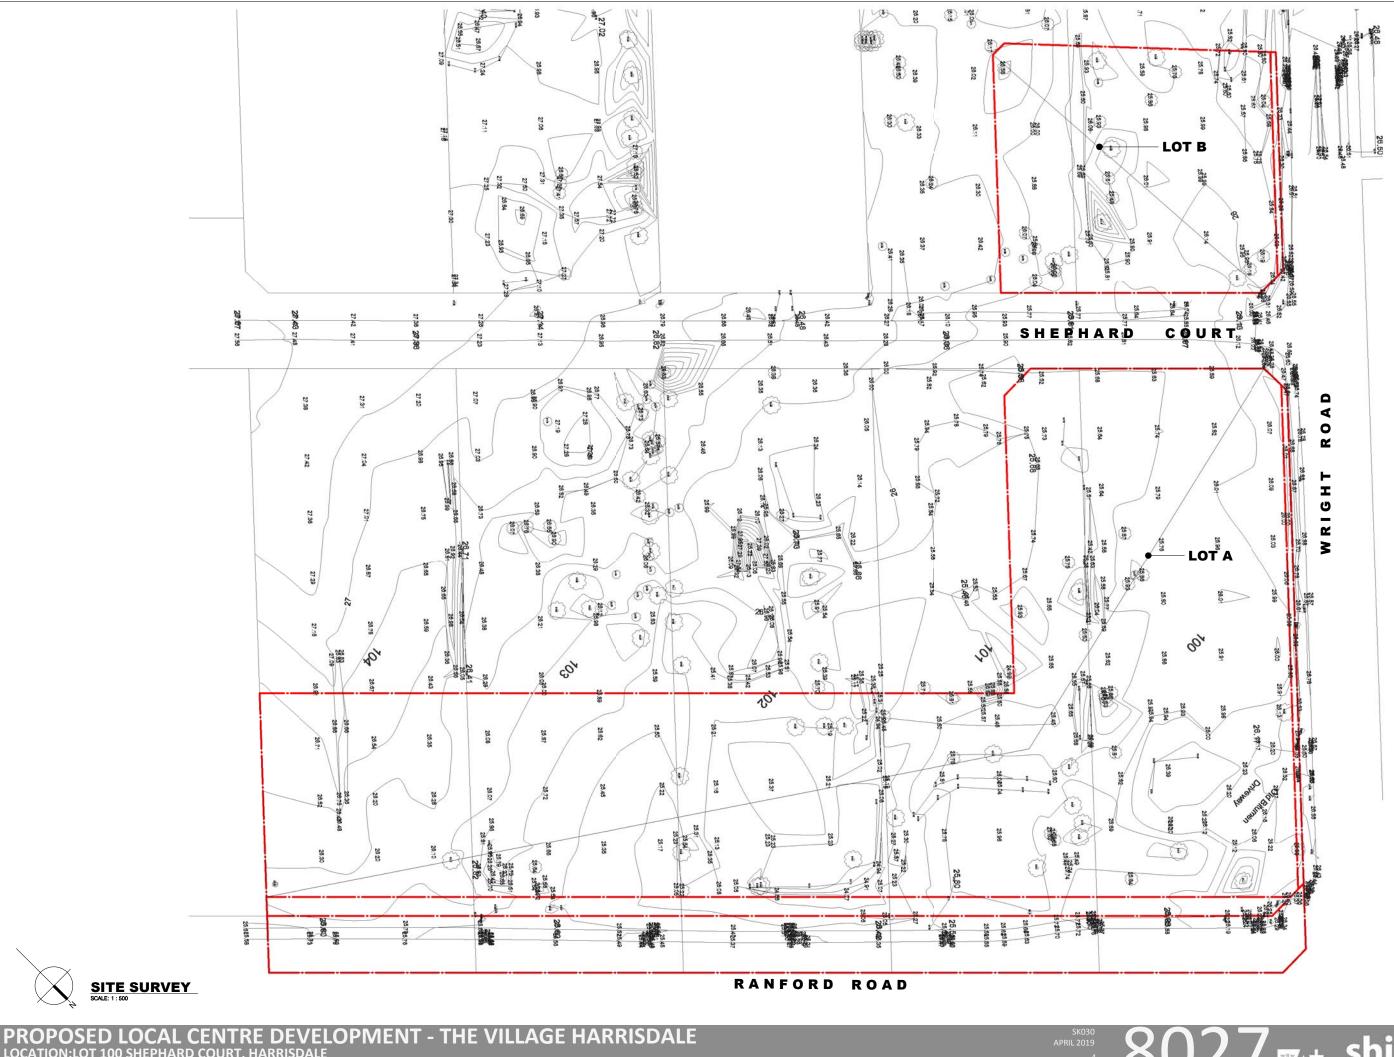

### **PROPOSED LOCAL CENTRE DEVELOPMENT - THE VILLAGE HARRISDALE**

LOCATION:LOT 100 SHEPHARD COURT, HARRISDALE

FOR:PANTHERA HOLDINGS BY: VEND PROPERTY

EXISTING AERIAL DIAGRAM

DEVELOPED AERIAL DIAGRAM

LOCATION:LOT 100 SHEPHARD COURT, HARRISDALE FOR:PANTHERA HOLDINGS BY: VEND PROPERTY