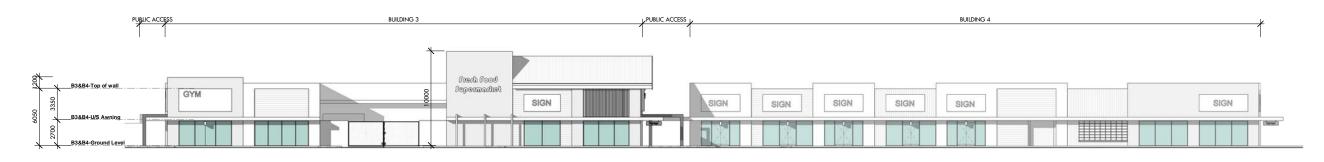

### B3 & B4 - SOUTH-WEST ELEVATION (NEW ROAD)

B3 & B4 - NORTH-WEST ELEVATION

## BUILDING 3 & 4