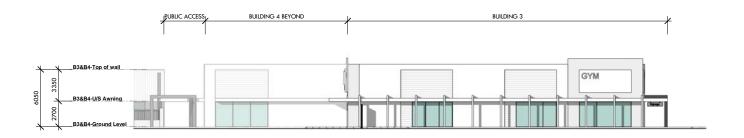

### B3 & B4 - SOUTH-EAST ELEVATION

### B3 & B4 - SOUTH-WEST ELEVATION (NEW ROAD)

B3 & B4 - NORTH-WEST ELEVATION