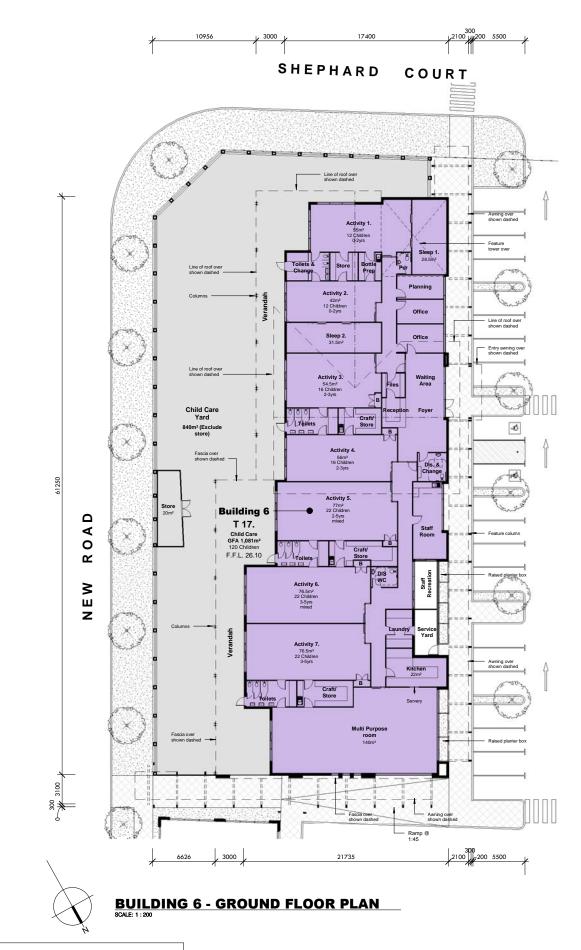

## **BUILDING 6**

## **BUILDING 6**

SHEPHARD COURT

B7 - NORTH-WEST ELEVATION (WRIGHT ROAD)

B7 - SOUTH-EAST ELEVATION