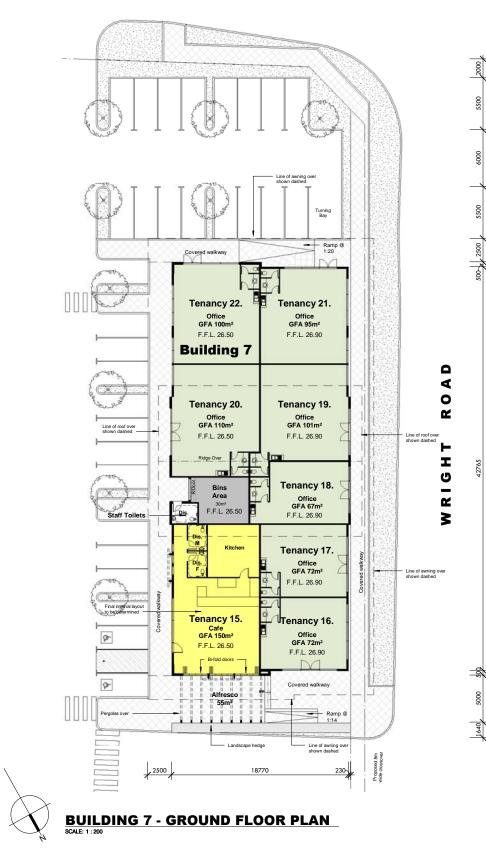

## **BUILDING 7**

PROPOSED LOCAL CENTRE DEVELOPMENT - THE VILLAGE HARRISDALE LOCATION:LOT 100 SHEPHARD COURT, HARRISDALE FOR:PANTHERA HOLDINGS BY: VEND PROPERTY SK030 APRIL 2019 16 1 : 200 @ A1

## **BUILDING 7**