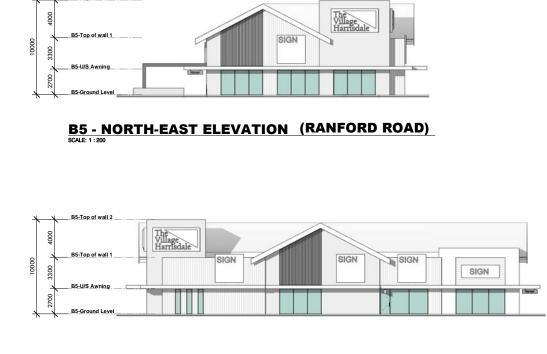

## BUILDING 3 & 4

BUILDING 5 - GROUND FLOOR PLAN

B5 - NORTH-WEST ELEVATION (WRIGHT ROAD)

B5-Top of wall 2

B5 - SOUTH-WEST ELEVATION

B5 - SOUTH-EAST ELEVATION

## **BUILDING 5**