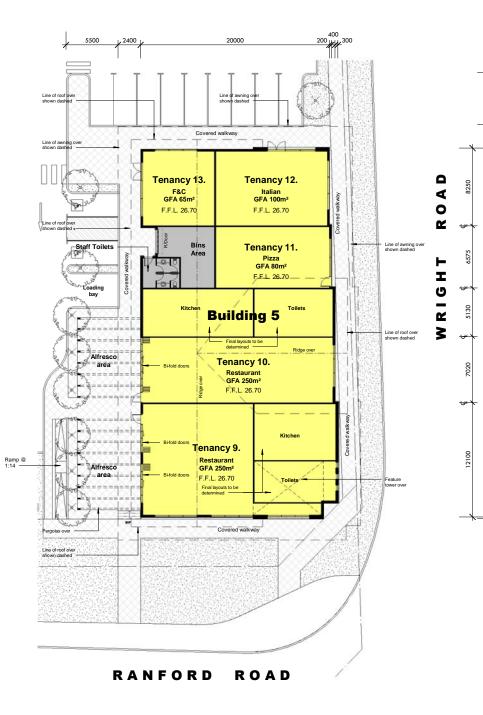

## BUILDING 3 & 4

BUILDING 5 - GROUND FLOOR PLAN

B5 - NORTH-WEST ELEVATION (WRIGHT ROAD)

B5-Top of wall 2

B5 - SOUTH-WEST ELEVATION

B5 - SOUTH-EAST ELEVATION

## **BUILDING 5**