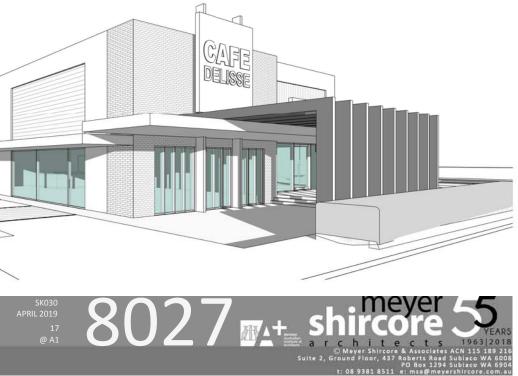

# BUILDING 8,9 & 10

<u> VIEW 1</u>

<u> VIEW 2</u>

<u> VIEW 3</u>

<u>VIEW 4</u>

<u> VIEW 5</u>

<u> VIEW 6</u>

<u> VIEW 7</u>

<u> VIEW 8</u>