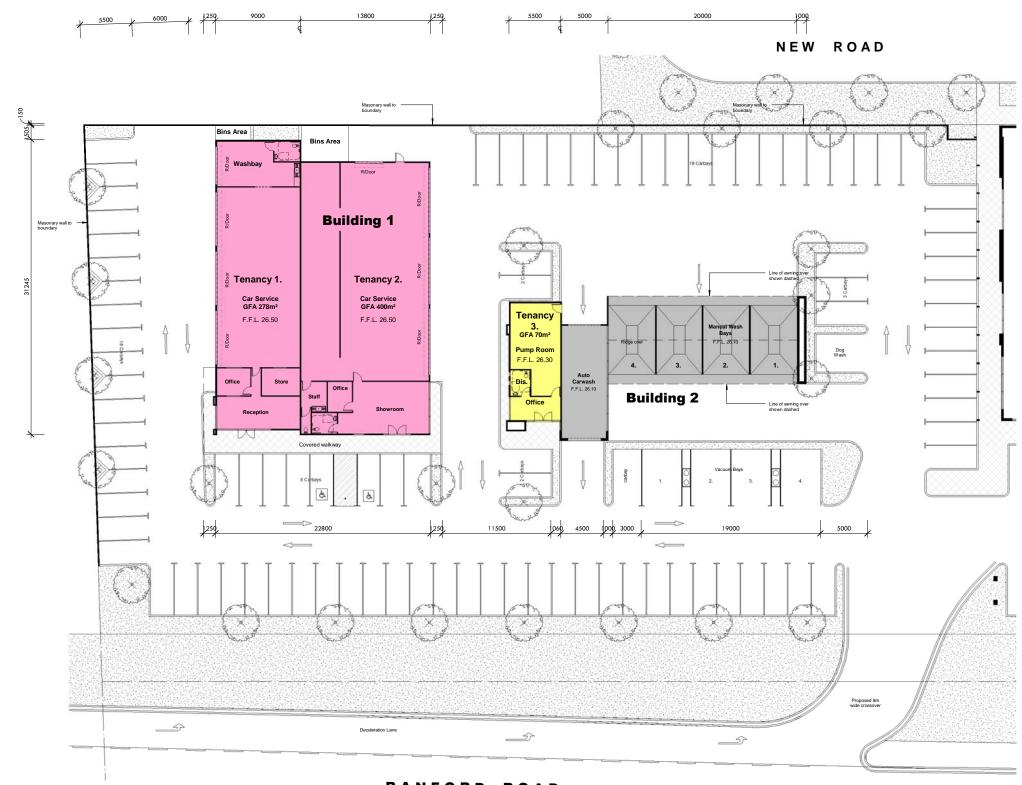

### **PROPOSED LOCAL CENTRE DEVELOPMENT - THE VILLAGE HARRISDALE**

LOCATION:LOT 100 SHEPHARD COURT, HARRISDALE

FOR:PANTHERA HOLDINGS BY: VEND PROPERTY









EXISTING AERIAL DIAGRAM









DEVELOPED AERIAL DIAGRAM





LOCATION:LOT 100 SHEPHARD COURT, HARRISDALE FOR:PANTHERA HOLDINGS BY: VEND PROPERTY



5 10 15







B1 & B2 GROUND FLOOR PLAN

RANFORD ROAD

## BUILDING 1 & 2









### B1 & B2 - NORTH-EAST ELEVATION (RANFORD ROAD)



### B1 - SOUTH-EAST ELEVATION SCALE: 1:200



### B1 - NORTH-WEST ELEVATION SCALE: 1:200



### B1 & B2 - SOUTH-WEST ELEVATION (NEW ROAD)





### B2 - NORTH-WEST ELEVATION



**BUILDING 1 & 2** 

X 

B2 - SOUTH-EAST ELEVATION











## BUILDING 1 & 2





B3 & B4 - GROUND FLOOR PLAN

### BUILDING 3 & 4

RANFORD ROAD

PROPOSED LOCAL CENTRE DEVELOPMENT - THE VILLAGE HARRISDALE LOCATION:LOT 100 SHEPHARD COURT, HARRISDALE FOR:PANTHERA HOLDINGS BY: VEND PROPERTY SK030 APRIL 2019 9 1 : 200 @ A1 2 4 6 8 10





### B3 & B4 - NORTH-EAST ELEVATION (RANFORD ROAD)



### B3 & B4 - SOUTH-EAST ELEVATION



### B3 & B4 - SOUTH-WEST ELEVATION (NEW ROAD)



B3 & B4 - NORTH-WEST