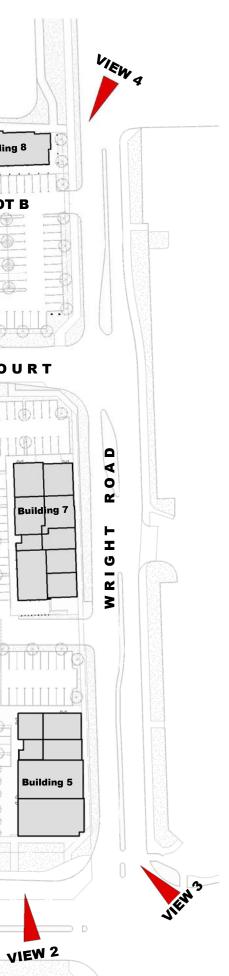

# BUILDING 8,9 & 10

<u> VIEW 1</u>

<u> VIEW 2</u>

<u> VIEW 3</u>

<u>VIEW 4</u>

<u> VIEW 5</u>

<u> VIEW 6</u>

<u> VIEW 7</u>

<u> VIEW 8</u>