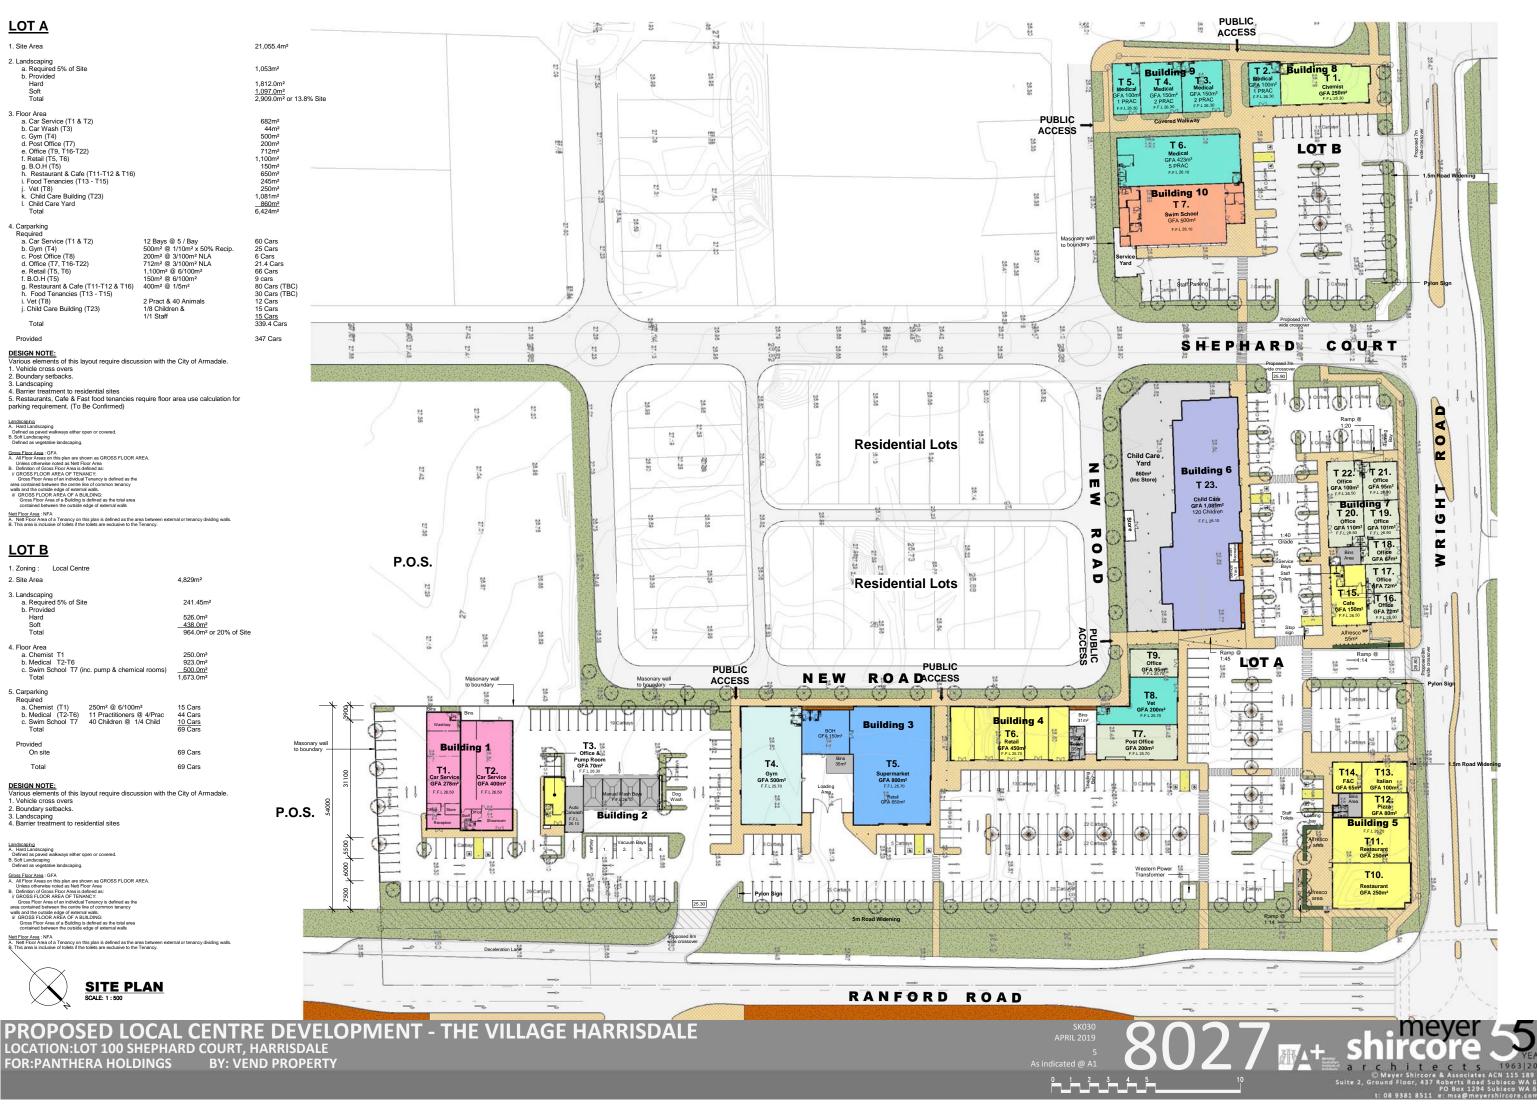

### **PROPOSED LOCAL CENTRE DEVELOPMENT - THE VILLAGE HARRISDALE**

LOCATION:LOT 100 SHEPHARD COURT, HARRISDALE

FOR:PANTHERA HOLDINGS BY: VEND PROPERTY

EXISTING AERIAL DIAGRAM

DEVELOPED AERIAL DIAGRAM

LOCATION:LOT 100 SHEPHARD COURT, HARRISDALE FOR:PANTHERA HOLDINGS BY: VEND PROPERTY