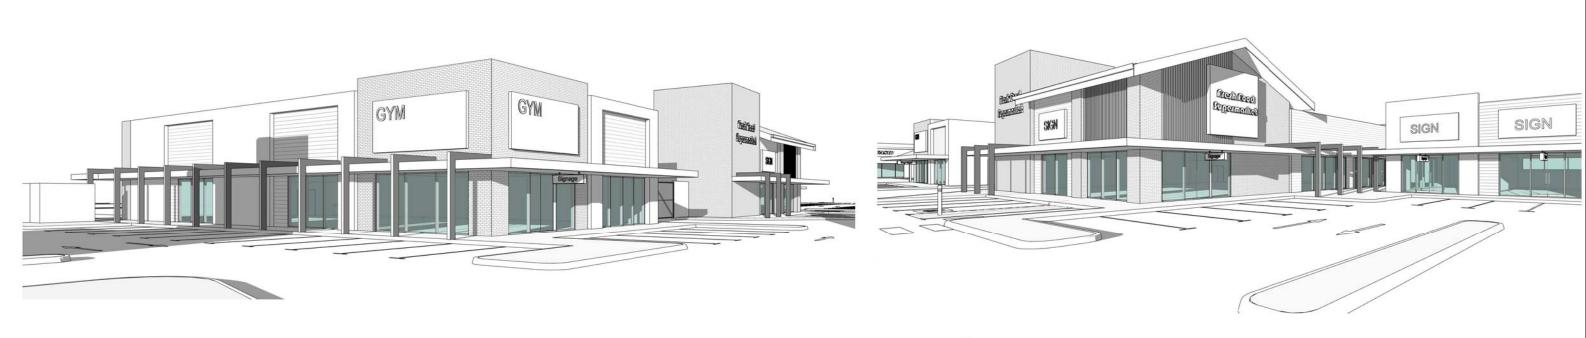

### B1 & B2 - NORTH-EAST ELEVATION (RANFORD ROAD)

### B2 - NORTH-WEST ELEVATION

**BUILDING 1 & 2** 

X 

B2 - SOUTH-EAST ELEVATION