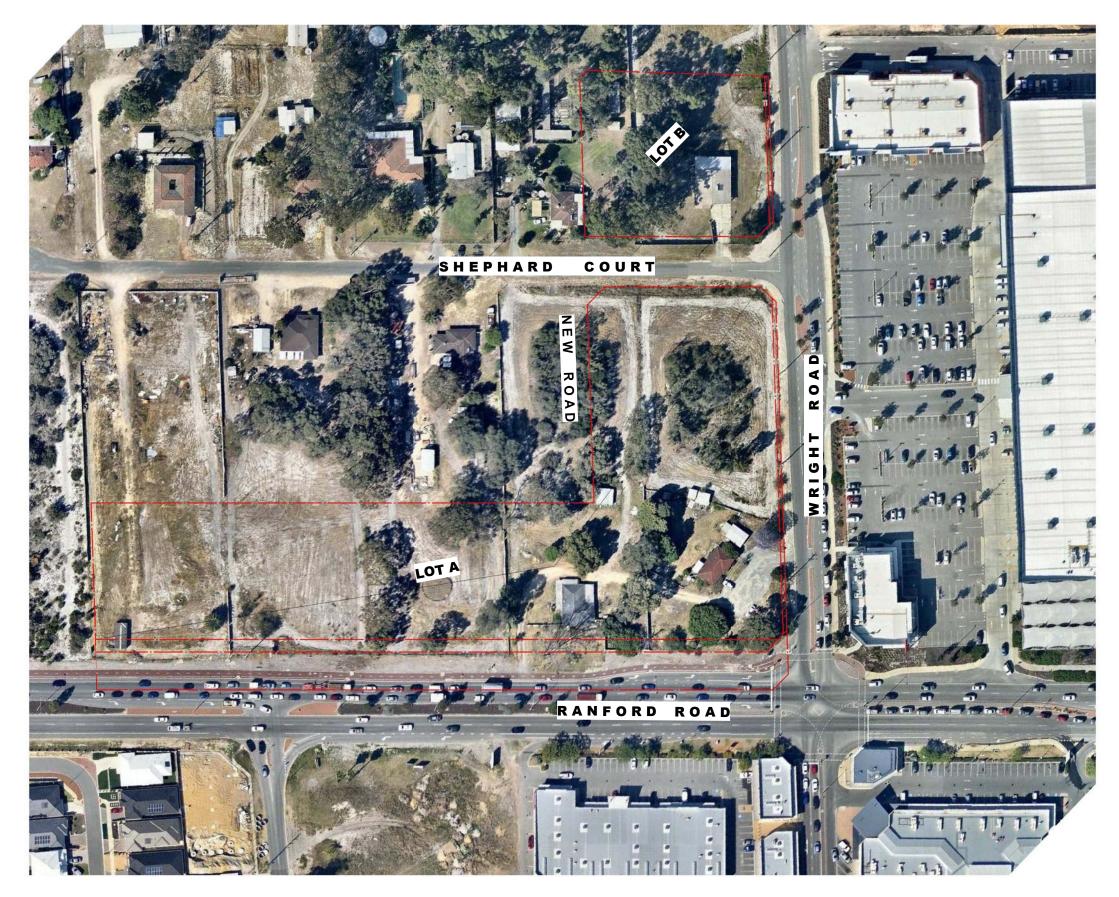

### **PROPOSED LOCAL CENTRE DEVELOPMENT - THE VILLAGE HARRISDALE**

LOCATION:LOT 100 SHEPHARD COURT, HARRISDALE

FOR:PANTHERA HOLDINGS BY: VEND PROPERTY

EXISTING AERIAL DIAGRAM

DEVELOPED AERIAL DIAGRAM

LOCATION:LOT 100 SHEPHARD COURT, HARRISDALE FOR:PANTHERA HOLDINGS BY: VEND PROPERTY