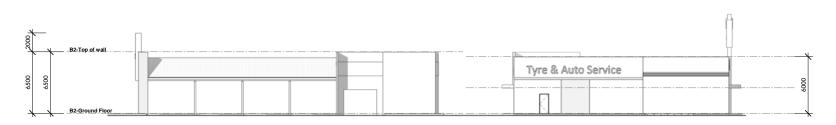

### B1 & B2 - SOUTH-WEST ELEVATION (NEW ROAD)

### B2 - NORTH-WEST ELEVATION

**BUILDING 1 & 2** 

X 

B2 - SOUTH-EAST ELEVATION