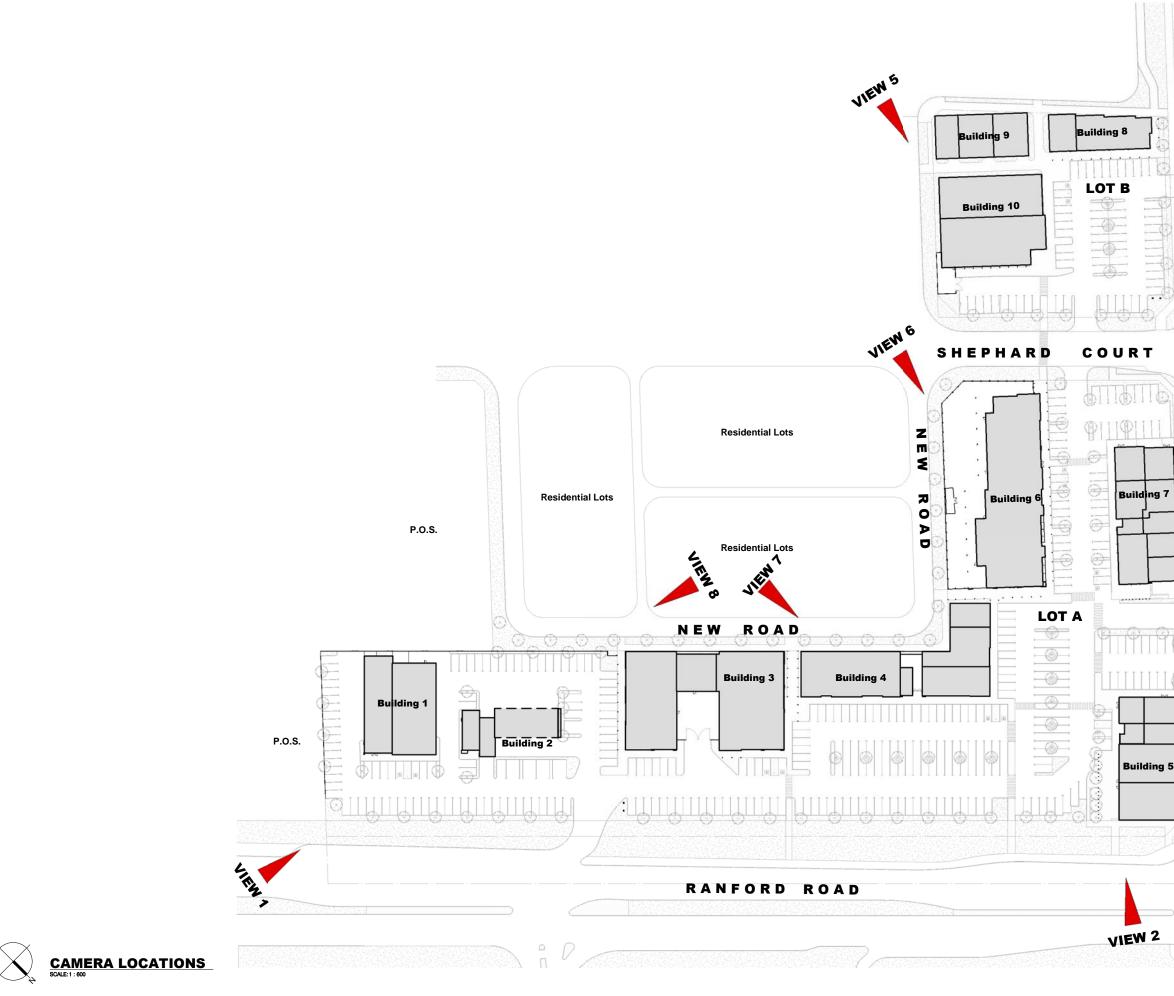

# BUILDING 8,9 & 10

<u> VIEW 1</u>

<u> VIEW 2</u>

<u> VIEW 3</u>

<u>VIEW 4</u>

<u> VIEW 5</u>

<u> VIEW 6</u>

<u> VIEW 7</u>

<u> VIEW 8</u>