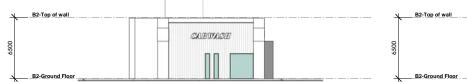

### B2 - NORTH-WEST ELEVATION

**BUILDING 1 & 2** 

X 

B2 - SOUTH-EAST ELEVATION