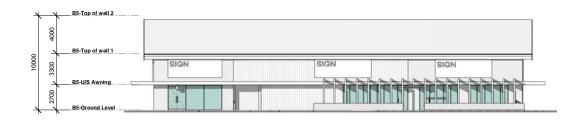

## BUILDING 3 & 4

BUILDING 5 - GROUND FLOOR PLAN

B5 - NORTH-WEST ELEVATION (WRIGHT ROAD)

B5-Top of wall 2

B5 - SOUTH-WEST ELEVATION

B5 - SOUTH-EAST ELEVATION

## **BUILDING 5**