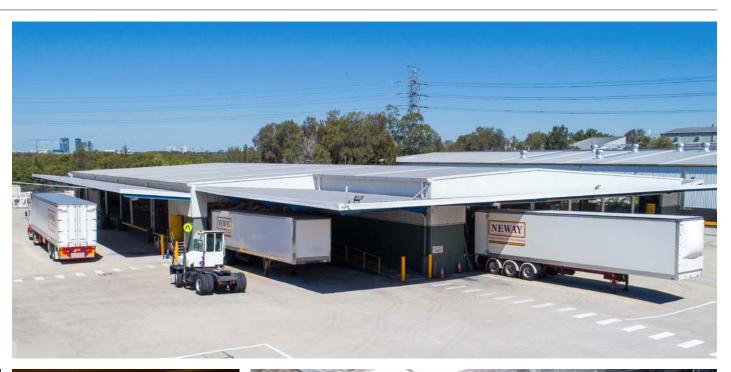

VIEW FROM ABOVE

# **Building 3**

- + Cross dock facility with access from 3 sides of building
- + 2,305 sqm warehouse with dispatch office
- + Internal warehouse clearance of 4-5m
- + Access via multiple docks
- + Awnings for all-weather loading
- + Drive around truck access
- + On-site parking.