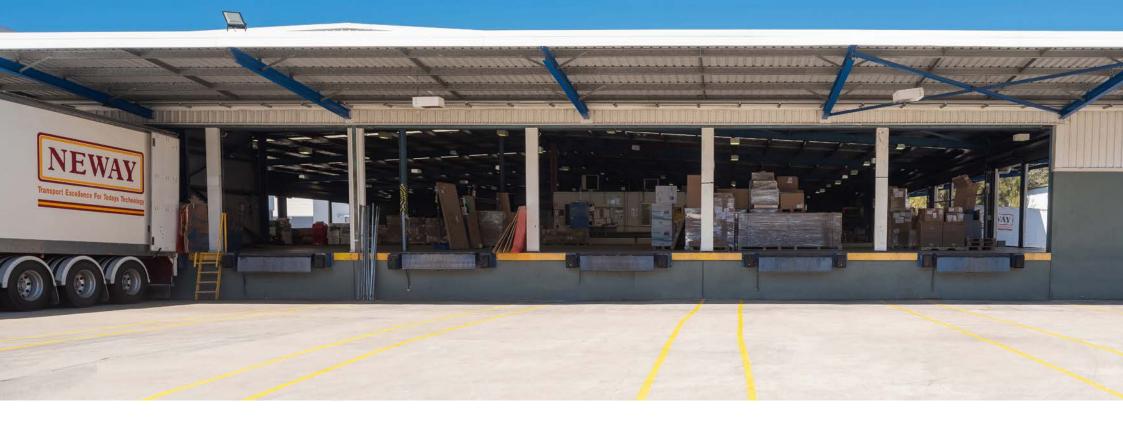

# **Building 3**

- + Cross dock facility with access from 3 sides of building
- + 2,305 sqm warehouse with dispatch office
- + Internal warehouse clearance of 4-5m
- + Access via multiple docks
- + Awnings for all-weather loading
- + Drive around truck access
- + On-site parking.

| AREA SCHEDULE | SQM     |
|---------------|---------|
| Warehouse     | 2,305.6 |
| Amenities     | 18.2    |
| Total area    | 2,323.8 |

Amenities