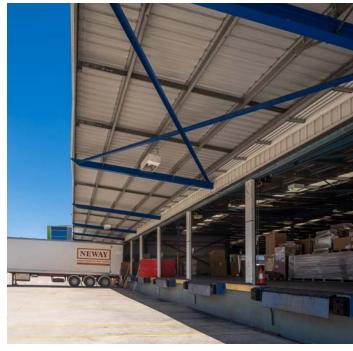

# **Building 3**

- + Cross dock facility with access from 3 sides of building
- + 2,305 sqm warehouse with dispatch office
- + Internal warehouse clearance of 4-5m
- + Access via multiple docks
- + Awnings for all-weather loading
- + Drive around truck access
- + On-site parking.