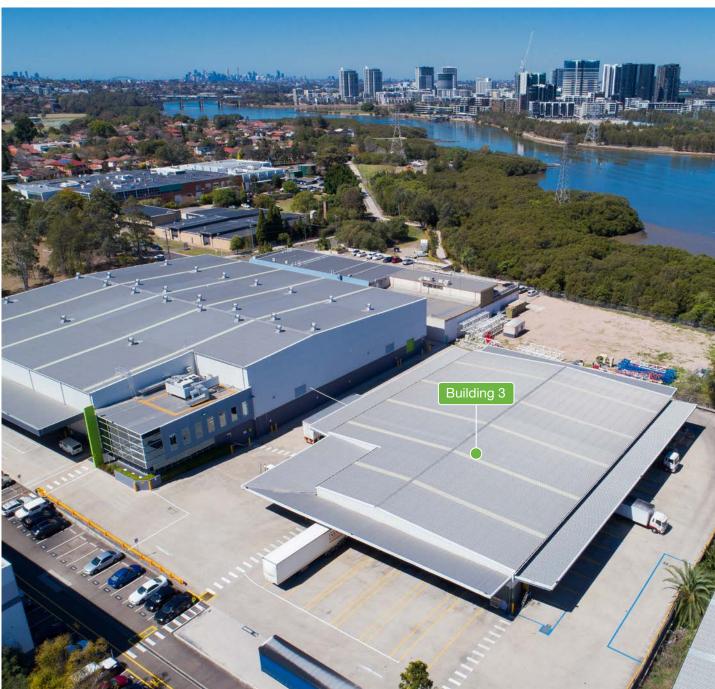

VIEW FROM ABOVE

# **Opportunity**

Reserve Industrial Estate is a quality estate conveniently located off Victoria Road in Ermington.

Building 3 is a 2,306 sqm freestanding facility, available from February 2019. Now is the time to join Computershare and IGT at this well-presented estate.