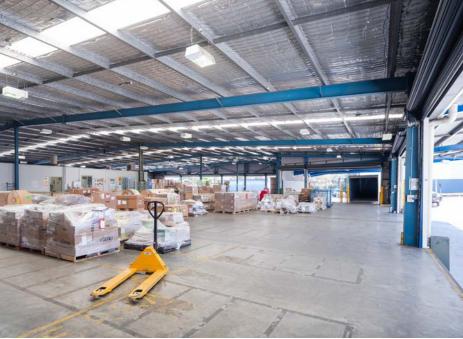

# **Building 3**

- + Cross dock facility with access from 3 sides of building
- + 2,305 sqm warehouse with dispatch office
- + Internal warehouse clearance of 4-5m
- + Access via multiple docks
- + Awnings for all-weather loading
- + Drive around truck access
- + On-site parking.