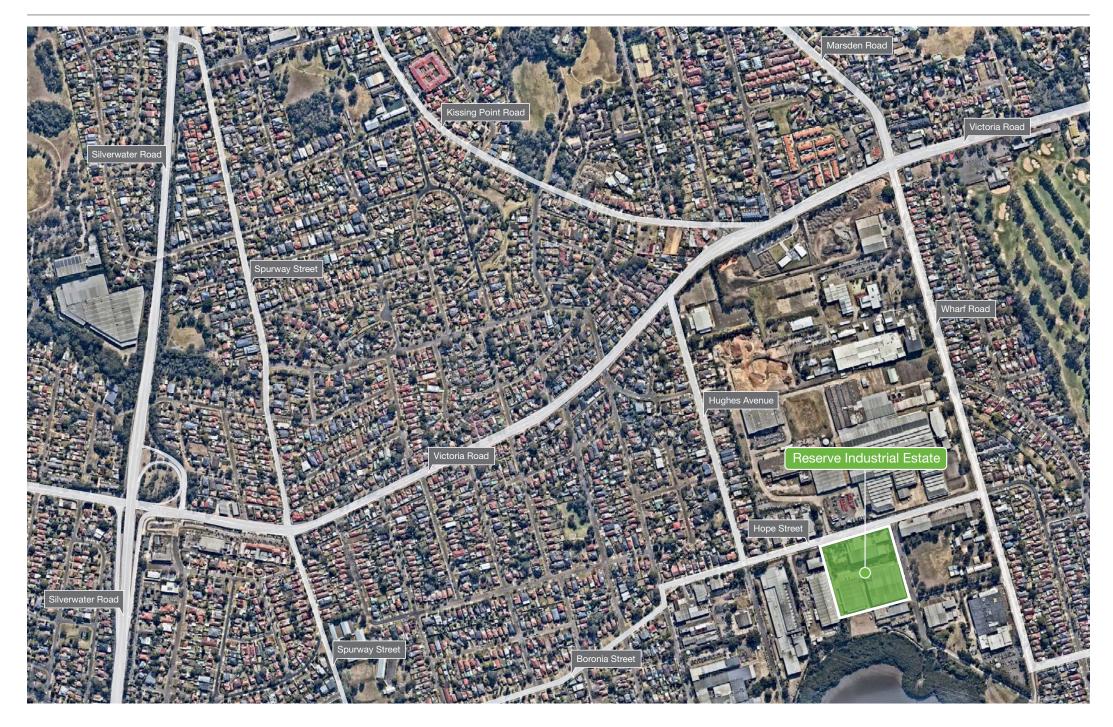

### Access

Reserve Industrial Estate is located within close proximity of Victoria and Silverwater Roads providing easy access to the M4 Motorway and Parramatta Road. The M2 Motorway is also accessible via Lane Cove Road. Users also benefit from convenient access to nearby amenity and bus transport.

# CENTRALLY CONNECTED

30M to nearest bus stop

**800M** to Victoria Road

5KM to M4 Motorway

9.2KM to M2 Motorway

16KM to Sydney CBD

HOPE STREET

WARATAH STREET