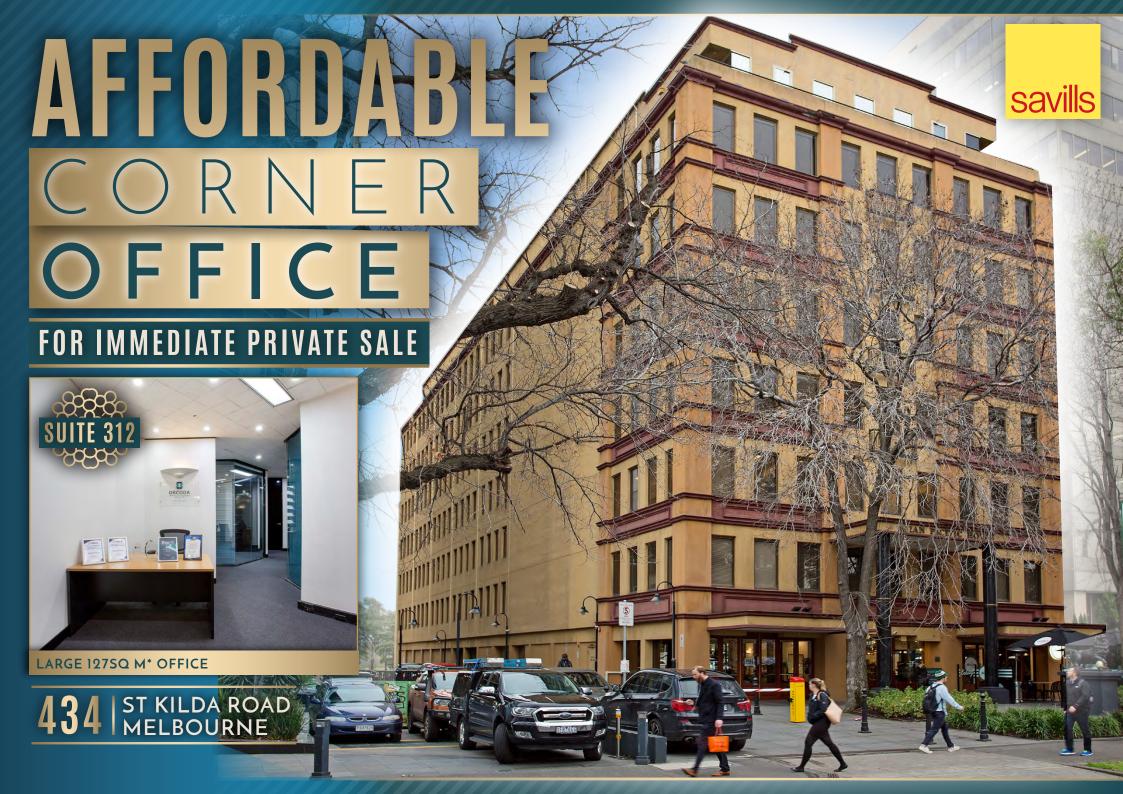

## OCCUPY OR INVEST IN THIS PREMIUM LIGHT-FILLED OFFICE SUITE ALONG RENOWNED ST KILDA ROAD

SUITE 312, 434 ST KILDA ROAD, MELBOURNE

A large corner office suite of 127sq m\*

Current Net Rental of \$32,234 per annum\*

Highly flexible office space suited to a wide range of businesses

Easy access to trams operating along St Kilda Road, providing access to the CBD and surrounding suburbs

Ultimate flexibility to invest or occupy with lease expiring in April 2020

Includes one secure car space on title

Positioned within the tightly held St Kilda Road commercial precinct

Perfectly suited for investors, owner occupiers and self-managed super funds

TIM CARR

0415 767 915 | tcarr@savills.com.au