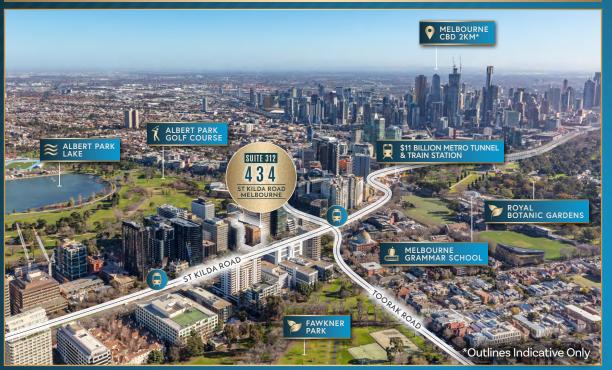

Highly flexible office space suited to a wide range of businesses

Easy access to trams operating along St Kilda Road, providing access to the CBD and surrounding suburbs

Ultimate flexibility to invest or occupy with lease expiring in April 2020

Includes one secure car space on title

Positioned within the tightly held St Kilda Road commercial precinct

Perfectly suited for investors, owner occupiers and self-managed super funds

TIM CARR

0415 767 915 | tcarr@savills.com.au