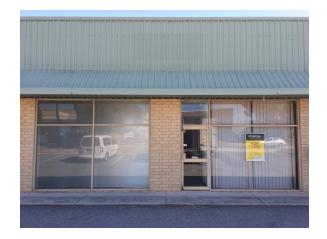

# Malaga

| Location                                                                       | Lettable Area    |
|--------------------------------------------------------------------------------|------------------|
| Corner of Truganina Road and Camboon Road with easy access to the Reid         | 200 sqm          |
| Highway, Malaga Drive and Alexander Drive.                                     | Rental (+GST)    |
| Premises                                                                       | \$80 / sqm       |
|                                                                                | \$1,333 pcm      |
| Lot 6 is a street-front lot suitable for showroom, warehouse or factory. Some  | Outgoings (+GST) |
| internal partitions and internal toilets, tea preparation area and full height | \$41 / sqm       |
| roller-door access. Substantial parking on-site. For more information or to    | \$685 pcm        |
| arrange a viewing, please contact Eric Rogers on 0412 228 555.                 | Lease Term       |
|                                                                                | 3 - 5 Years      |