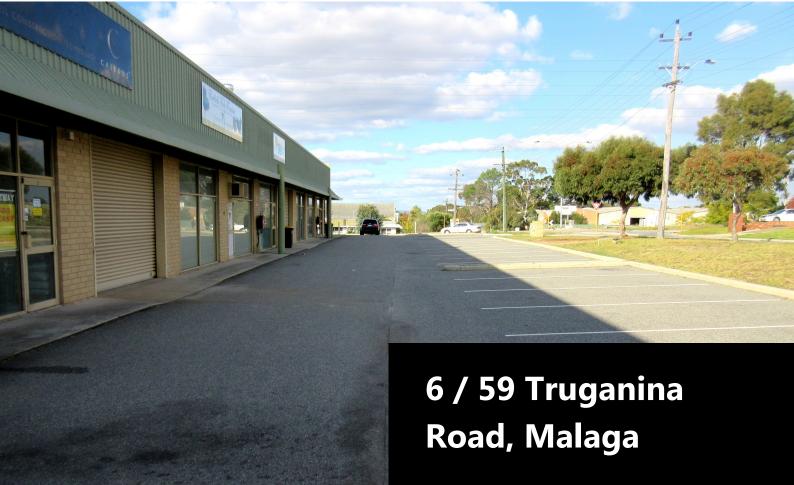

# Malaga

| Location                                                                       | Lettable Area    |
|--------------------------------------------------------------------------------|------------------|
| Corner of Truganina Road and Camboon Road with easy access to the Reid         | 200 sqm          |
| Highway, Malaga Drive and Alexander Drive.                                     | Rental (+GST)    |
| Premises                                                                       | \$80 / sqm       |
|                                                                                | \$1,333 pcm      |
| Lot 6 is a street-front lot suitable for showroom, warehouse or factory. Some  | Outgoings (+GST) |
| internal partitions and internal toilets, tea preparation area and full height | \$41 / sqm       |
| roller-door access. Substantial parking on-site. For more information or to    | \$685 pcm        |
| arrange a viewing, please contact Eric Rogers on 0412 228 555.                 | Lease Term       |
|                                                                                | 3 - 5 Years      |