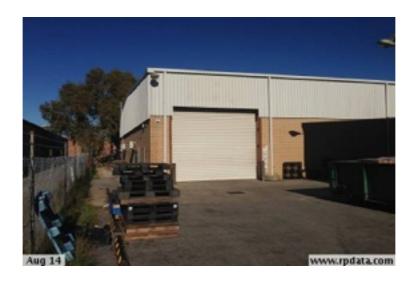

### **Prominent Location**

Unit 2 - 96 Belmont ave- Rivervale (Belmont)

Area: 850sqm

## Office/Warehouse

Truss height 6 metres with a front 4.5meter roller door.

14 Aachen Crescent Gwelup Western Australia 6018 Phone (08) 9246 5469 Mobile 0414 753 232 Fax (08) 9246 7699 Email: bhalvorson@iinet.net.au

#### **LOCATION**

This warehouse is strategically positioned on Belmont ave with outstanding access to Great Eastern highway, Orrong road and the major arterial road systems to and from Perth.