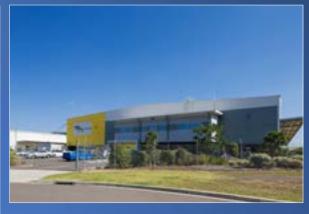

### features+

- + 5,714 sqm of warehouse and 454 sqm office space
- + Cross dock facility with generous loading areas and drive around access
- + 60 roller shutter doors
- + 9 dock levellers
- + Minimum 9.4m and maximum 12.1m warehouse clearance
- + Awning space of 1,623 sqm
- + Onsite parking for staff and visitors