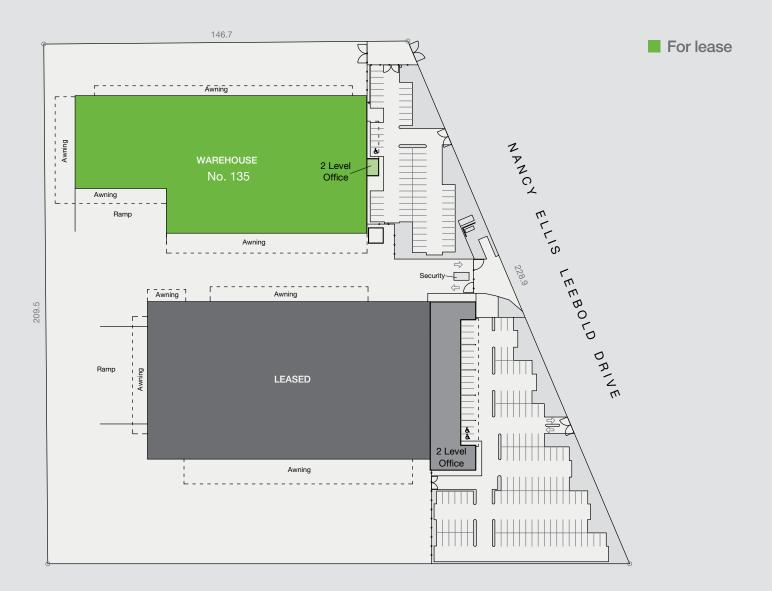

# an ideal location situated adjacent to Bankstown Airport+

Situated on Nancy Ellis Leebold Drive, this unique facility is located just under 2km from Bankstown Airport and only 7.5km from the M5 Motorway.

135 Nancy Ellis Leebold Drive, Bankstown



7.5km









03

135 Nancy Ellis Leebold Drive, Bankstown







135 Nancy Ellis Leebold Drive, Bankstown

### features+

- + 5,714 sqm of warehouse and 454 sqm office space
- + Cross dock facility with generous loading areas and drive around access
- + 60 roller shutter doors
- + 9 dock levellers
- + Minimum 9.4m and maximum 12.1m warehouse clearance
- + Awning space of 1,623 sqm
- + Onsite parking for staff and visitors









## site plan

05

135 Nancy Ellis Leebold Drive, Bankstown



# building plan

LOCATION PLAN

NOT TO SCALE



06

135 Nancy Ellis Leebold Drive, Bankstown

Area schedulesqmWarehouse5,714.0Office and amenities174.5First floor office273.0Total6,161.5









135 Nancy Ellis Leebold Drive, Bankstown







#### contact



Jamie Wiener Portfolio Manager

**T** 02 9230 7167 **M** 0411 494 920 jamie.wiener@goodman.com

Felicity Quinn Asset Manager

**T** 02 9230 7206 **M** 0410 346 903 felicity.quinn@goodman.com

#### Goodman

Level 17 60 Castlereagh Street Sydney NSW 2000 **T** 02 9230 7400

www.goodman.com



www.goodman-better-business.com

This document has been prepared by Goodman Property Services (Aust) Pty Ltd ABN 40 088 981 793 for general information purposes only. Whilst every care has been taken in relation to its accuracy, no warranty of ac