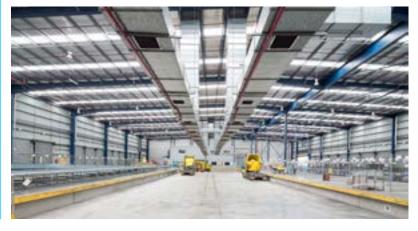

### features+

- + 5,714 sqm of warehouse and 454 sqm office space
- + Cross dock facility with generous loading areas and drive around access
- + 60 roller shutter doors
- + 9 dock levellers
- + Minimum 9.4m and maximum 12.1m warehouse clearance
- + Awning space of 1,623 sqm
- + Onsite parking for staff and visitors