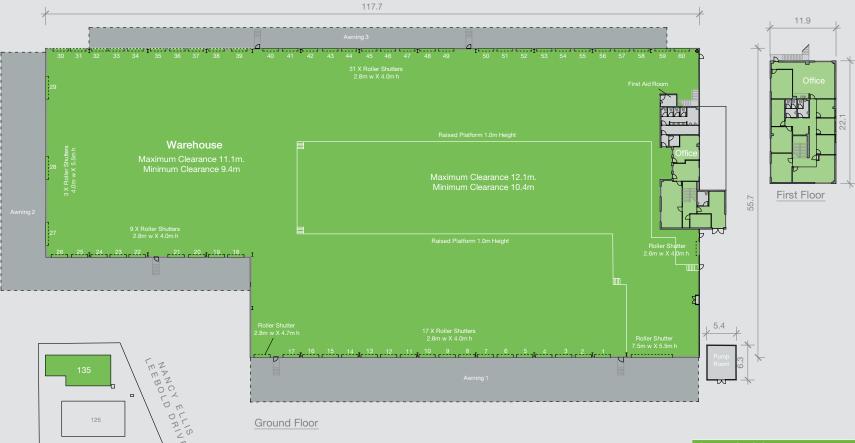

### features+

- + 5,714 sqm of warehouse and 454 sqm office space
- + Cross dock facility with generous loading areas and drive around access
- + 60 roller shutter doors
- + 9 dock levellers
- + Minimum 9.4m and maximum 12.1m warehouse clearance
- + Awning space of 1,623 sqm
- + Onsite parking for staff and visitors

# building plan

LOCATION PLAN

NOT TO SCALE

06

135 Nancy Ellis Leebold Drive, Bankstown

Area schedulesqmWarehouse5,714.0Office and amenities174.5First floor office273.0Total6,161.5

135 Nancy Ellis Leebold Drive, Bankstown