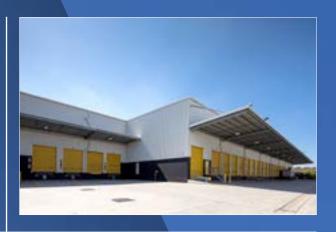

### features+

- + 5,714 sqm of warehouse and 454 sqm office space
- + Cross dock facility with generous loading areas and drive around access
- + 60 roller shutter doors
- + 9 dock levellers
- + Minimum 9.4m and maximum 12.1m warehouse clearance
- + Awning space of 1,623 sqm
- + Onsite parking for staff and visitors