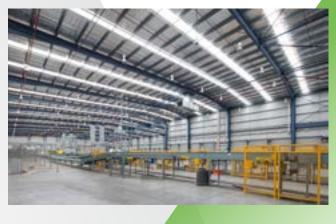

### features+

- + 5,714 sqm of warehouse and 454 sqm office space
- + Cross dock facility with generous loading areas and drive around access
- + 60 roller shutter doors
- + 9 dock levellers
- + Minimum 9.4m and maximum 12.1m warehouse clearance
- + Awning space of 1,623 sqm
- + Onsite parking for staff and visitors