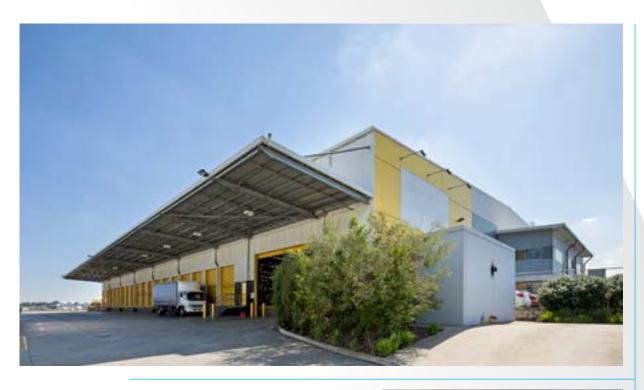

### features+

- + 5,714 sqm of warehouse and 454 sqm office space
- + Cross dock facility with generous loading areas and drive around access
- + 60 roller shutter doors
- + 9 dock levellers
- + Minimum 9.4m and maximum 12.1m warehouse clearance
- + Awning space of 1,623 sqm
- + Onsite parking for staff and visitors