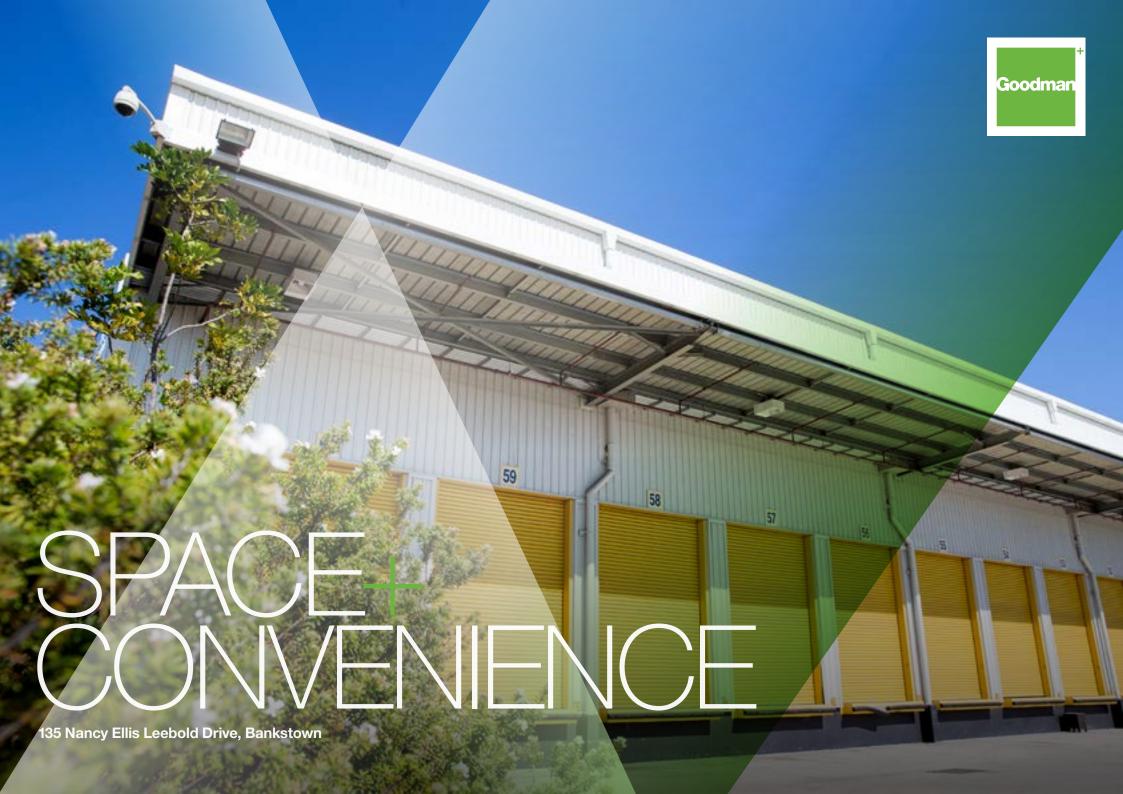

# an ideal location situated adjacent to Bankstown Airport+

Situated on Nancy Ellis Leebold Drive, this unique facility is located just under 2km from Bankstown Airport and only 7.5km from the M5 Motorway.

135 Nancy Ellis Leebold Drive, Bankstown

7.5km

03

135 Nancy Ellis Leebold Drive, Bankstown

135 Nancy Ellis Leebold Drive, Bankstown

### features+

- + 5,714 sqm of warehouse and 454 sqm office space
- + Cross dock facility with generous loading areas and drive around access
- + 60 roller shutter doors
- + 9 dock levellers
- + Minimum 9.4m and maximum 12.1m warehouse clearance
- + Awning space of 1,623 sqm
- + Onsite parking for staff and visitors