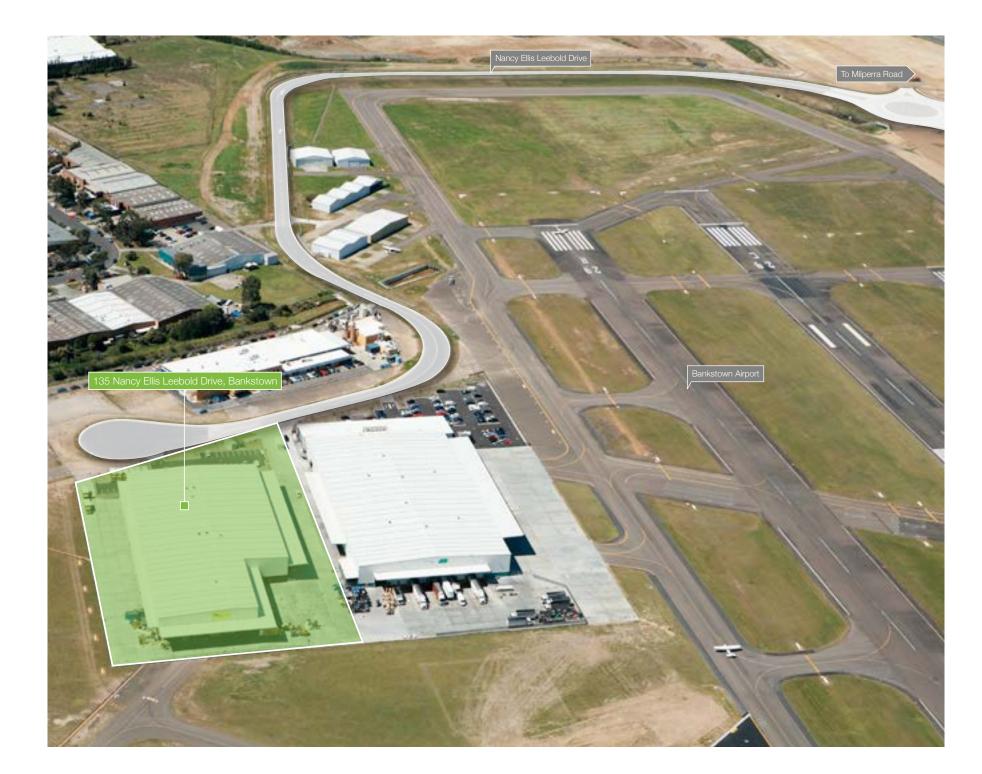

# an ideal location situated adjacent to Bankstown Airport+

Situated on Nancy Ellis Leebold Drive, this unique facility is located just under 2km from Bankstown Airport and only 7.5km from the M5 Motorway.

135 Nancy Ellis Leebold Drive, Bankstown

7.5km

03

135 Nancy Ellis Leebold Drive, Bankstown

135 Nancy Ellis Leebold Drive, Bankstown

## site plan

05

135 Nancy Ellis Leebold Drive, Bankstown