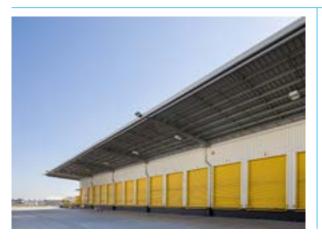

### features+

- + 5,714 sqm of warehouse and 454 sqm office space
- + Cross dock facility with generous loading areas and drive around access
- + 60 roller shutter doors
- + 9 dock levellers
- + Minimum 9.4m and maximum 12.1m warehouse clearance
- + Awning space of 1,623 sqm
- + Onsite parking for staff and visitors