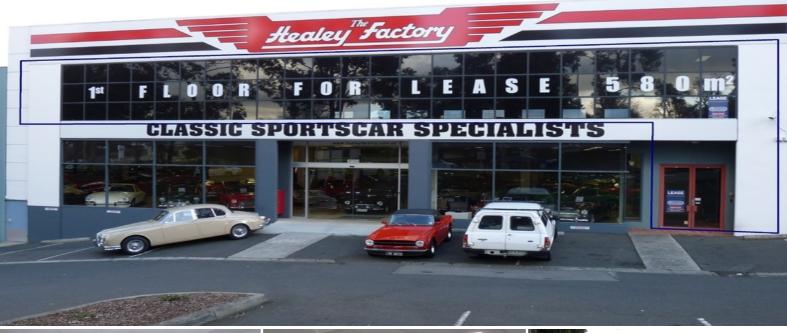

## First Floor, 646 Whitehorse Road, MITCHAM, VIC, Australia

## **Highly Affordable**

\*\*1ST FLOOR AVAILABLE NOW\*\*

This Exceptional flexible open plan carpeted, air conditioned entire first floor of 580m2, with its own secure main road entrance is available for immediate occupation for a variety of uses weather it be luxury offices, Personal Training Studio/ gymnasium, Material Arts training, call centre, showroom, or any other suitable use (STCA).

This high exposure open plan opportunity is situated in the bustling Mitcham Commercial and retail precinct between Nunawading and Ringwood. Surrounded by homeware retailers, your neighbors will include Doors Plus, Tradelink, BBQ's r Us, Sortino Furniture, Golf World, National Tiles, Rexel and Rampit, Sulfaro Furniture, MW Fine Furniture, So and Merchant Kitchens plus the high profile sports car specialists, "The Healey Factory".